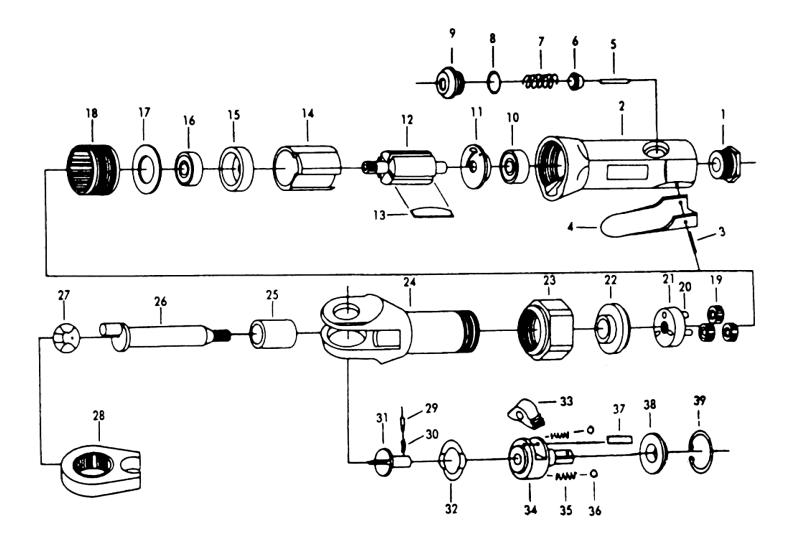

| Ret.# | PARTS NO  | DESCRIPTION      | Q'TY | NO | PARTS NO  | DESCRIPTION      | Q'TY |
|-------|-----------|------------------|------|----|-----------|------------------|------|
| 1     | PY5053-01 | Air Inlet        | 1    | 21 | PY5053-21 | ldler gear plate | 1    |
| 2     | PY5053-02 | Housing          | 1    | 22 | PY5053-22 | Spacer           | 1    |
| 3     | PY5053-03 | Roll pin         | 1    | 23 | PY5053-23 | Clamp nut        | 1    |
| 4     | PY5053-04 | Throttle lever   | 1    | 24 | PY5053-24 | Ratchet Housing  | 1    |
| 5     | PY5053-05 | Valve pin        | 1    | 25 | PY5053-25 | Spacer           | 1    |
| 6     | PY5053-06 | Valve            | 1    | 26 | PY5053-26 | Crank shaft      | 1    |
| 7     | PY5053-07 | Spring           | 1    | 27 | PY5053-27 | Drive bushing    | 1    |
| 8     | PY5053-08 | O-Ring           | 1    | 28 | PY5053-28 | Yoke             | 1    |
| 9     | PY5053-09 | Value plug       | 1    | 29 | PY5053-29 | Lock pin         | 1    |
| 10    | PY5053-10 | Ball bearing     | 1    | 30 | PY5053-30 | Spring           | 1    |
| 11    | PY5053-11 | Rear end plate   | 1    | 31 | PY5053-31 | Reverse button   | 1    |
| 12    | PY5053-12 | Rotor            | 1    | 32 | PY5053-32 | Wave Washer      | 1    |
| 13    | PY5053-13 | Vanes            | 5    | 33 | PY5053-33 | Ratchet pawl     | 1    |
| 14    | PY5053-14 | Cylinder         | 1    | 34 | PY5053-34 | Ratchet anvil    | 1    |
| 15    | PY5053-15 | Front end plate  | 1    | 35 | PY5053-35 | Spring           | 2    |
| 16    | PY5053-16 | Bearing          | 1    | 36 | PY5053-36 | Steel Ball       | 2    |
| 17    | PY5053-17 | Washer           | 1    | 37 | PY5053-37 | Pin              | 1    |
| 18    | PY5053-18 | Thread ring gear | 1    | 38 | PY5053-38 | Thrust washer    | 1    |
| 19    | PY5053-19 | ldler gear       | 3    | 39 | PY5053-39 | Retainer ring    | 1    |
| 20    | PY5053-20 | ldler gear pin   | 3    |    |           |                  |      |