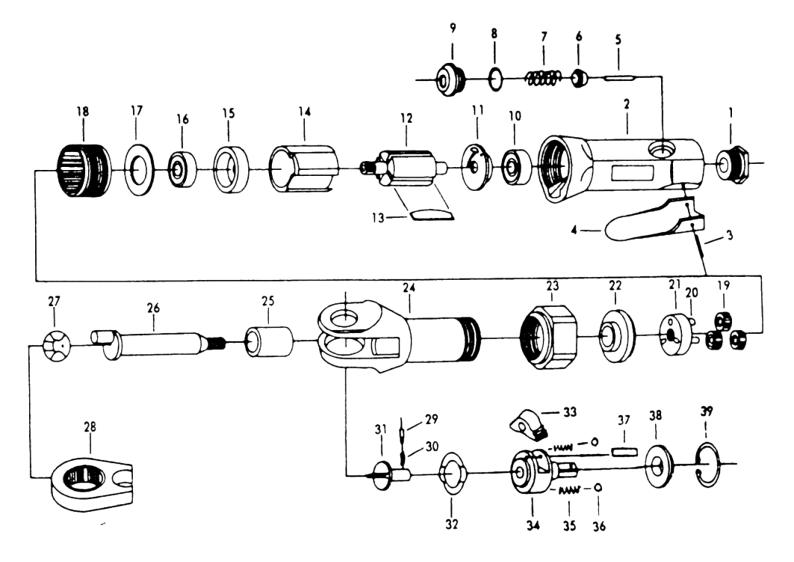

| PAR   | PART LIST OF AT-5052 |                  |      |    |           |                  |      |  |  |  |
|-------|----------------------|------------------|------|----|-----------|------------------|------|--|--|--|
| Ret.# | PARTS NO             | DESCRIPTION      | Q'TY | NO | PARTS NO  | DESCRIPTION      | Q'TY |  |  |  |
| 1     | PY5052-01            | Air Inlet        | 1    | 21 | PY5052-21 | ldler gear plate | 1    |  |  |  |
| 2     | PY5052-02            | Housing          | 1    | 22 | PY5052-22 | Spacer           | 1    |  |  |  |
| 3     | PY5052-03            | Roll pin         | 1    | 23 | PY5052-23 | Clamp nut        | 1    |  |  |  |
| 4     | PY5052-04            | Throttle lever   | 1    | 24 | PY5052-24 | Ratchet Housing  | 1    |  |  |  |
| 5     | PY5052-05            | Valve pin        | 1    | 25 | PY5052-25 | Spacer           | 1    |  |  |  |
| 6     | PY5052-06            | Valve            | 1    | 26 | PY5052-26 | Crank shaft      | 1    |  |  |  |
| 7     | PY5052-07            | Spring           | 1    | 27 | PY5052-27 | Drive bushing    | 1    |  |  |  |
| 8     | PY5052-08            | O-Ring           | 1    | 28 | PY5052-28 | Yoke             | 1    |  |  |  |
| 9     | PY5052-09            | Value plug       | 1    | 29 | PY5052-29 | Lock pin         | 1    |  |  |  |
| 10    | PY5052-10            | Ball bearing     | 1    | 30 | PY5052-30 | Spring           | 1    |  |  |  |
| 11    | PY5052-11            | Rear end plate   | 1    | 31 | PY5052-31 | Reverse button   | 1    |  |  |  |
| 12    | PY5052-12            | Rotor            | 1    | 32 | PY5052-32 | Wave Washer      | 1    |  |  |  |
| 13    | PY5052-13            | Vanes            | 5    | 33 | PY5052-33 | Ratchet pawl     | 1    |  |  |  |
| 14    | PY5052-14            | Cylinder         | 1    | 34 | PY5052-34 | Ratchet anvil    | 1    |  |  |  |
| 15    | PY5052-15            | Front end plate  | 1    | 35 | PY5052-35 | Spring           | 2    |  |  |  |
| 16    | PY5052-16            | Bearing          | 1    | 36 | PY5052-36 | Steel Ball       | 2    |  |  |  |
| 17    | PY5052-17            | Washer           | 1    | 37 | PY5052-37 | Pin              | 1    |  |  |  |
| 18    | PY5052-18            | Thread ring gear | 1    | 38 | PY5052-38 | Thrust washer    | 1    |  |  |  |
| 19    | PY5052-19            | ldler gear       | 3    | 39 | PY5052-39 | Retainer ring    | 1    |  |  |  |
| 20    | PY5052-20            | ldler gear pin   | 3    |    |           |                  |      |  |  |  |