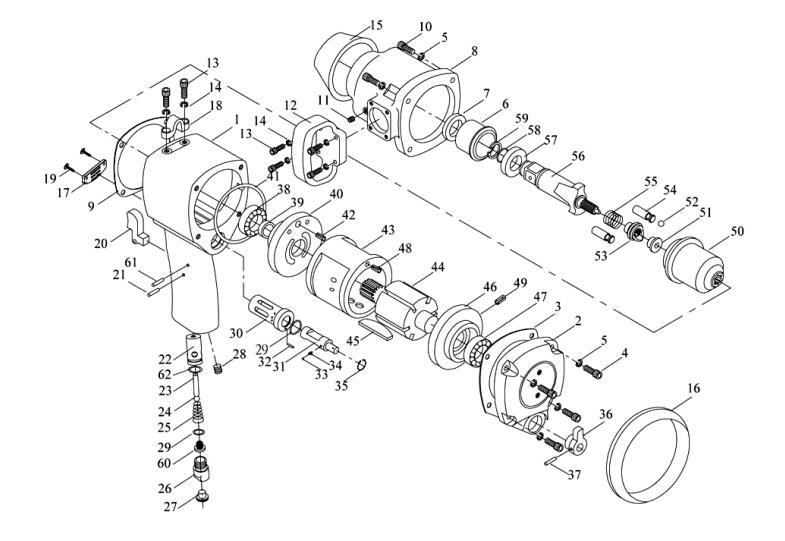

## AT-6083P

| ndex No | Description                     | Part No       | Q'Ty | Index No | Description                    | Part No       | Q'Ty |
|---------|---------------------------------|---------------|------|----------|--------------------------------|---------------|------|
| 1       | Motor Housing                   | B876001110240 | 1    | 32       | Pin(S: ø2-9.8L)                | B858126290100 | 1    |
| 2       | Rear Cover                      | B858034121240 | 1    | 33       | Steel Ball(S: Ø1/8")           | B84006000000  | 1    |
| 3       | Rear Gasket                     | B858035001000 | 1    | 34       | Spring(S:d2.0-D3.0-L10-0.5t)   | B858068280000 | 1    |
| 4       | Hex.Socket Bolt(S:M8*1.25P*L25) | B858102000000 | 4    | 35       | C-Ring( Ø22.5)                 | B858136000000 | 1    |
| 5       | Spring Washer                   | B858143000000 | 8    | 36       | Lever Reverse                  | B858014620000 | 1    |
| 6       | Anvil Bushing                   | B876017200100 | 1    | 37       | Spring Pin(S: Ø3-L24)          | B826128000000 | 1    |
| 7       | Oil Seal(S:d40.7-D50-L7)        | B876037000000 | 1    | 38       | Ball Bearing(S:6005)           | B828028000000 | 1    |
| 8       | Clutch Housing                  | B858032110240 | 1    | 39       | Oil Seal(S:d24.7-D35-L4.6)     | B87603600000  | 1    |
| 9       | Front Gasket                    | B858031000000 | 1    | 40       | Front End Plate                | B876027310100 | 1    |
| 10      | Hex.Socket Bolt(S:M8*1.25P*L30) | B858103000000 | 4    | 41       | O-Ring(S:d70- Ø4)              | B876116800000 | 1    |
| 11      | Clamp Screw(S:PT1/8"-L8)        | B828105000000 | 1    | 42       | Spring Pin(S: ¢6-L16)          | B85813000000  | 1    |
| 12      | Handle Dead                     | B867041120240 | 1    | 43       | Cylinder                       | B858024310100 | 1    |
| 13      | Hex.Socket Bolt(S:M6*1.0P*L16)  | B85810900000  | 6    | 44       | Rotor                          | B876025220100 | 1    |
| 14      | Spring Washer                   | B826143000000 | 6    | 45       | Rotor Blade                    | B858026700000 | 6    |
| 15      | Protecting Rubber               | B858045800000 | 1    | 46       | Rear End Plate                 | B858029310100 | 1    |
| 16      | Protecting Rubber               | B858069800000 | 1    | 47       | Ball Bearing(S:6204)           | B85803000000  | 1    |
| 17      | Muffle Plate                    | B876038780001 | 1    | 48       | Spring Pin(S: Ø6-L18)          | B858131000000 | 1    |
| 18      | Hanger                          | B858042220240 | 1    | 49       | Spring Pin(S: Ø3-L6)           | B858132000000 | 1    |
| 19      | Philips Pan Screw(S:M3*L12)     | B811106002000 | 2    | 50       | Hammer Cage                    | B886019220100 | 1    |
| 20      | Trigger                         | B858004740000 | 1    | 51       | Drive Cam Base                 | B876043220100 | 1    |
| 21      | Spring Pin(S: ø3-L22)           | B803124000000 | 1    | 52       | Steel Ball(S: Ø1/2")           | B876061250000 | 1    |
| 22      | Throttle Bushing                | B858006620100 | 1    | 53       | Drive Cam                      | B886022220100 | 1    |
| 23      | Throttle Pin(@4-32L)            | B858007290100 | 1    | 54       | Hammer Bar                     | B886021241100 | 2    |
| 24      | Plastic Ball(S: ø1/2")          | B858008740000 | 1    | 55       | Spring(S:d30.6-D37.6-L50-3.5t) | B876062280000 | 1    |
| 25      | Spring                          | B858009280000 | 1    | 56       | Anvil 2"(165mm)                | B886018240110 | 1    |
| 26      | Hose Fitting                    | B858010200110 | 1    | 57       | Anvil Washer                   | B876016210100 | 1    |
| 27      | Dust Cover                      | B828067770000 | 1    | 58       | O-Ring(S:d17.6- ø2.8)          | B858121800000 | 1    |
| 28      | Clamp Screw(S:PT1/4"-L11)       | B858110000000 | 1    | 59       | Anvil Collar                   | B858066280000 | 1    |
| 29      | O-Ring(S:d15.8- ø2.4(P16))      | B867119800000 | 2    | 60       | Screen                         | B828053620000 | 1    |
| 30      | Valve Sleeve                    | B858002200100 | 1    | 61       | Spring Pin(S: Ø3-L18)          | B815129000000 | 1    |
| 31      | Reverse Valve                   | B858003620100 | 1    | 62       | D-Ring(M:NBR S:d10.7-øl.5)     | B858122800000 | 1    |
| Option: |                                 |               |      |          |                                |               |      |
| 56-1    | Anvil 6"(280mm)                 | B886018243110 | 1    | 56-2     | Anvil 8"(330mm)                | B886018244110 | 1    |