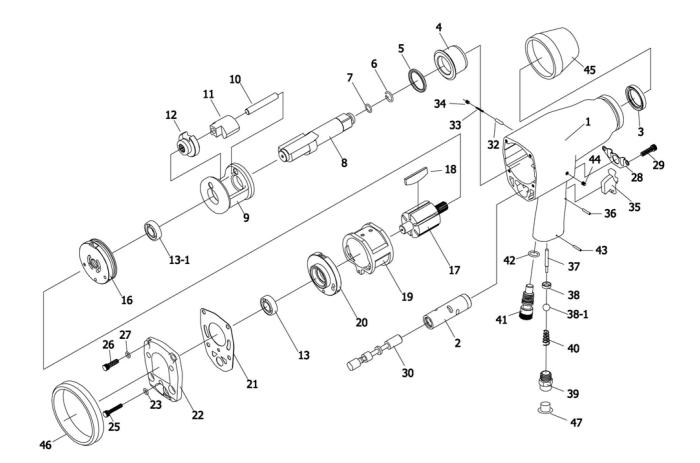

## 534306 PARTS BREAKDOWN

| Index<br>No. | Parts No.  | Description     | Remarks | Index<br>No. | Parts No.  | Description       | Remarks |
|--------------|------------|-----------------|---------|--------------|------------|-------------------|---------|
| 1            | JS606001   | Housing         |         | 26           | JS606026   | Cap Screw x 4     |         |
| 2            | JS606002   | Valve Sleeve    |         | 27           | JS606027   | Spring Washer x 4 |         |
| 3            | JS606003   | Oli Seal        |         | 28           | JS606028   | Exhaust Deflector |         |
| 4            | JS606004   | Bushing         |         | 29           | JS606029   | Tapping Screw x 2 |         |
| 5            | JS606005   | Washer          |         | 30           | JS606030   | Reverse Valve     |         |
| 6            | JS606006   | Anvil Collar    |         | 32           | JS606032   | Pin               |         |
| 7            | JS606007   | O Ring          |         | 33           | JS606033   | Spring            |         |
| 8            | JS606008   | Anvil           |         | 34           | JS606034   | Set Screw         |         |
| 9            | JS606009   | Hammer Cage     |         | 35           | JS606035   | Trigger           |         |
| 10           | JS606010   | Hammer Pin      |         | 36           | JS606036   | Spring Pin        |         |
| 11           | JS606011   | Hammer Dog      |         | 37           | JS606037   | Throttle Pin      |         |
| 12           | JS606012   | Cam             |         | 38           | JS606038   | Throttle Bushing  |         |
| 13           | JS606013   | Bearing         |         | 38-1         | JS606038-1 | Steel Ball        |         |
| 13-1         | JS606013-1 | Bearing         |         | 39           | JS606039   | Hose Adapter      |         |
| 16           | JS606016   | Front End Plate |         | 40           | JS606040   | Spring            |         |
| 17           | JS606017   | Rotor           |         | 41           | JS606041   | Air Regulator     |         |
| 18           | JS606018   | Vane x 6        |         | 42           | JS606042   | O Ring            |         |
| 19           | JS606019   | Cylinder        |         | 43           | JS606043   | Pin               |         |
| 20           | JS606020   | Rear End Plate  |         | 44           | JS606044   | Set Screw         |         |
| 21           | JS606021   | Rear Gasket     |         | 45           | JS606045   | Protecting Rubber |         |
| 22           | JS606022   | Rear Cover      |         | 46           | JS606046   | Protecting Rubber |         |
| 23           | JS606023   | O Ring x3       |         | 47           | JS606047   | Dust Cover        |         |
| 25           | JS606025   | Cap Screw x 3   |         |              |            |                   |         |