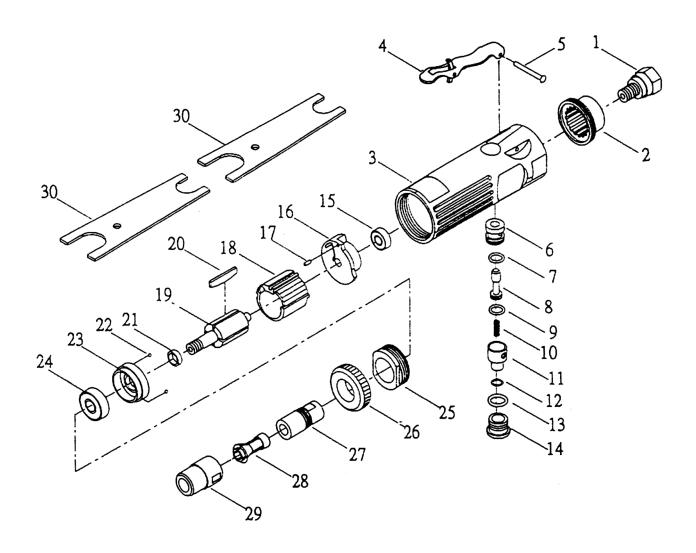

## 534302 PARTS BREAKDOWN

| Component | Item Description                      |
|-----------|---------------------------------------|
| 534473    | A/Die Grinder Nut Collet 534302       |
| 534474    | A/Die Grinder Rotor Blade (4) 534302  |
| 534476    | A/Die Grinder Bush Throt Valve 534302 |
| 534478    | A/Die Grinder O Ring 534302           |
| 534985    | A/Die Grinder Collar 534302           |
| 534986    | A/Die Grinder Rotor 534302            |
| 534916    | A/Die Grinder Pin Throttle 534302     |
| 534917    | A/Die Grinder Spring 534302           |
| 534918    | A/Die Grinder Air Regulator 534302    |
| 534919    | A/Die Grinder O Ring 534302           |
| 534920    | A/Die Grinder O Ring 534302           |
| 534921    | A/Die Grinder Valve Stem 534302       |
| 534922    | A/Die Grinder O Ring 534302           |
| 534923    | A/Die Grinder Cylinder 534302         |
| 534924    | A/Die Grinder Pin(2) 534302           |
| 534925    | A/Die Grinder Cap Housing 534302      |
| 534926    | A/Die Grinder Chuck Spindle 534302    |
| 534475    | A/Die Grinder Collets 1/4" 534302     |
| 534469    | A/Die Grinder Collets 1/8"            |

## 534302 PARTS BREAKDOWN

| No. | Part No. | Description       | QTY. |
|-----|----------|-------------------|------|
| 01  | KL-20401 | Inlet Bushing     | 1    |
| 02  | KL-20402 | Exhaust Deflector | 1    |
| 03  | KL-20403 | Motor Housing     | 1    |
| 04  | KL-20404 | Throttle Lever    | 1    |
| 05  | KL-20405 | Pin               | 1    |
| 06  | KL-20406 | Valve             | 1    |
| 07  | KL-20407 | "O"Ring           | 1    |
| 08  | KL-20408 | Throttle Valve    | 1    |
| 09  | KL-20409 | "O"Ring           | 1    |
| 10  | KL-20410 | Spring .          | 1    |
| 11  | KL-20411 | Air Regulator     | 1    |
| 12  | KL-20412 | "O"Ring           | 1    |
| 13  | KL-20413 | "O"Ring           | 1    |
| 14  | KL-20414 | Valve Screw       | 1    |
| 15  | KL-20415 | Ball Bearing      | 1/   |

| No. | Part No. | Description     | QTY. |
|-----|----------|-----------------|------|
| 16  | KL-20416 | Rear End Plate  | 1    |
| 17  | KL-20417 | Pin             | 1    |
| 18  | KL-20418 | Cylinder        | 1    |
| 19  | KL-20419 | Rotor           | 1    |
| 20  | KL-20420 | Rotor Blades    | 4    |
| 21  | KL-20421 | Washer          | 1    |
| 22  | KL-20422 | Ball            | 2    |
| 23  | KL-20423 | Front Ent Plate | 1    |
| 24  | KL-20424 | Ball Bearing    | 1    |
| 25  | KL-20425 | Retainer        | 1:   |
| 26  | KL-20426 | Housing Cap     | 1    |
| 27  | KL-20427 | Spindle         | 1    |
| 28  | KL-20428 | Collet          | 1    |
| 29  | KL-20429 | Collet Nut      | 1    |
| 30  | KL-20430 | Wrench          | 2    |