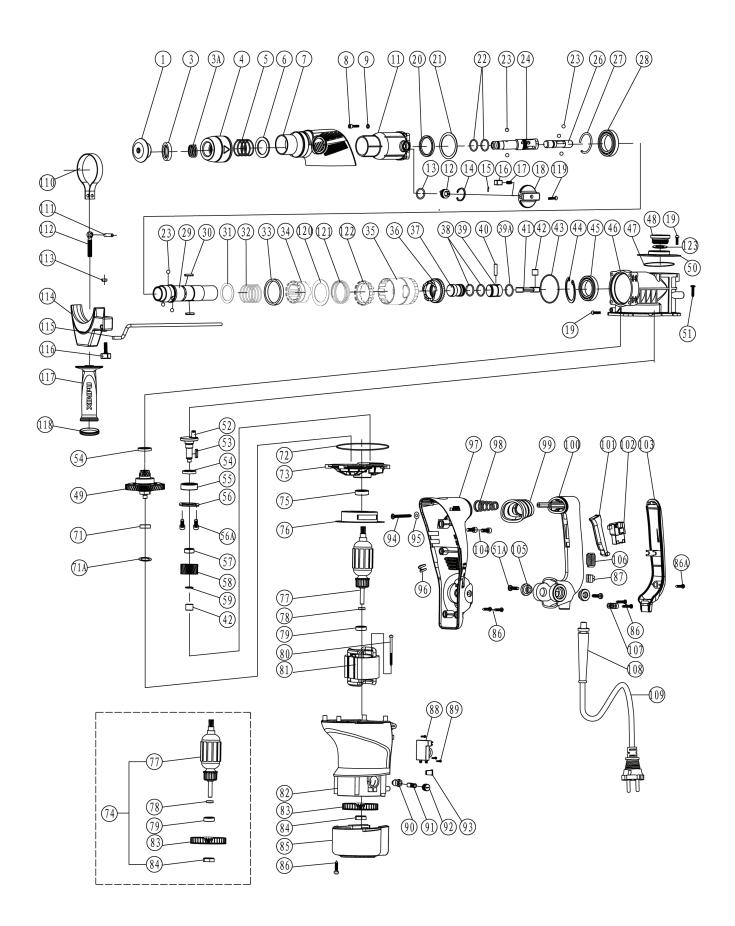

## 511189 PARTS BREAKDOWN

| Component     | Item Description                                          |  |  |  |
|---------------|-----------------------------------------------------------|--|--|--|
| <u>500085</u> | Connecting Rod Assy To Suit 511189 Rotary Demo Hammer     |  |  |  |
| 500094        | Carbon Brush Pair To Suit 511189 Rotary Demo Hammer       |  |  |  |
| 500098        | Main Handle Cover To Suit 511189 Rotary Demo Hammer       |  |  |  |
| <u>500099</u> | Side Handle Assy To Suit 511189 Rotary Demo Hammer        |  |  |  |
| <u>500077</u> | Turn Staff Armor To Suit 511189 Rotary Demo Hammer        |  |  |  |
| <u>500093</u> | Brush Holder Pair To Suit 511189 Rotary Demo Hammer       |  |  |  |
| <u>500083</u> | Bevel Gear To Suit 511189 Rotary Demo Hammer              |  |  |  |
| <u>500095</u> | Brush Cap To Suit 511189 Rotary Demo Hammer               |  |  |  |
| <u>500096</u> | Main Handle To Suit 511189 Rotary Demo Hammer             |  |  |  |
| <u>500079</u> | Seal Assy To Suit 511189 Rotary Demo Hammer               |  |  |  |
| <u>500091</u> | Fan Cover To Suit 511189 Rotary Demo Hammer               |  |  |  |
| <u>500080</u> | Sleeve Assy To Suit 511189 Rotary Demo Hammer             |  |  |  |
| <u>500082</u> | Clutch 1 To Suit 511189 Rotary Demo Hammer                |  |  |  |
| <u>500084</u> | Impact Piston To Suit 511189 Rotary Demo Hammer           |  |  |  |
| <u>500086</u> | Clutch Compages To Suit 511189 Rotary Demo Hammer         |  |  |  |
| <u>500089</u> | Stator/Field To Suit 511189 Rotary Demo Hammer            |  |  |  |
| <u>500090</u> | Fan To Suit 511189 Rotary Demo Hammer                     |  |  |  |
| <u>500092</u> | Speed Adjuster To Suit 511189 Rotary Demo Hammer          |  |  |  |
| <u>500097</u> | Switch Assy To Suit 511189 Rotary Demo Hammer             |  |  |  |
| <u>500100</u> | Ratchet Ring To Suit 511189 Rotary Demo Hammer            |  |  |  |
| 500888        | Armature To Suit 511189 Rotary Demo Hammer                |  |  |  |
| 500081        | Cylinder Assy To Suit 511189 Rotary Demo Hammer           |  |  |  |
| <u>500078</u> | Function Mode Knob Assy To Suit 511189 Rotary Demo Hammer |  |  |  |
| <u>500087</u> | Crankshaft Gear To Suit 511189 Rotary Demo Hammer         |  |  |  |

## Parts List

| XP-No    | Item No. | Part Describe                   | Quantity | XP-No      | Item No. | Part Describe                                     | Quantity |
|----------|----------|---------------------------------|----------|------------|----------|---------------------------------------------------|----------|
| 88264120 | 1        | Turn Staff Armor                | 1        | 88275045   | 58       | Crankshaft gear (2#Tooth)                         | 1        |
| 88275037 | 3        | Rotating sleeve ring            | 1        | 88210113   | 59       | Φ12 Retaining Ring                                | 1        |
| 88224142 | 3A       | Rotating sleeve ring Spring     | 1        | 88239004   | 71       | Ball Bearing 627 Z                                | 1        |
| 88264125 | 4        | Flex Sheath                     | 1        | 88224143   | 71A      | WasherФ22×Ф14×0.5                                 | 1        |
| 88224085 | 5        | Flex Sheath Spring Φ2×Φ31×80    | 1        | 88264123   | 72       | Airproof Ring                                     | 1        |
| 88310009 | 6        | Felt ring Φ45×Φ40×3.5           | 1        | 88290092   | 73       | Inner Cover                                       | 1        |
| 88264126 | 7        | Cover                           | 1        | 88280125-1 | 74       | Armature Subassembly                              | 1        |
| 88210165 | 8        | Hex.Socket Bolt M5×25 (12.9)    | 4        | 88239003   | 75       | Ball Bearing 6001 RS                              | 1        |
| 88210051 | 9        | Φ5 Spring Washer                | 4        | 88264129   | 76       | Fan Guide                                         | 1        |
| 88290090 | 11       | front shell                     | 1        | 88280000   | 77       | Armature                                          | 1        |
| 88264173 | 12       | Dial Staff Sheath               | 1        | 88243033   | 78       |                                                   | 1        |
|          |          |                                 |          |            |          | Magnetism Inductorium                             |          |
| 88264121 | 13       | Fluorin O Ring Φ14×Φ2.5         | 1        | 88239006   | 79       | Ball Bearing 608 RS                               | 1        |
| 88210197 | 14       | Φ18 Retaining Ring              | 1        | 88210042   | 80       | Tapping Screw ST4.8×58                            | 2        |
| 88224122 | 15       | Pushbutton lockpin              | 1        | 88280126-1 | 81       | Stator                                            | 1        |
| 88264160 | 16       | locked Pushbutton               | 1        | 88264130   | 82       | Housing Ass'y                                     | 1        |
| 88224002 | 17       | Pushbutton Spring Φ0.6×Φ4.4×14  | 1        | 882890525  | 83       | Fan                                               | 1        |
| 88264127 | 18       | Function Knob                   | 1        | 88210206   | 84       | Nut M8x1x3.8                                      | 1        |
| 88210032 | 19       | Machine Screw M4×12             | 5        | 88264131   | 85       | Fan Cover                                         | 1        |
| 88264138 | 20       | Oil Seal Ring Φ35×Φ51×6         | 1        | 88210038   | 86       | Tapping Screw ST4.2×18                            | 10       |
| 88224088 | 21       | Washer Ф55×Ф45×1                | 1        | 88210132   | 86A      | Tapping Screw ST4.2×22                            | 1        |
| 88264081 | 22       | Fluorin O Ring Φ26×Φ2.1         | 2        | 88210076   | 87       | Rivet                                             | 2        |
| 88210180 | 23       | Steel Ball SØ7.144              | 8        | 88244037   | 88       | Speed Adjuster                                    | 1        |
| 88275043 | 24       | Rotating sleeve                 | 1        | 88210202   | 89       | Cross recessed pan head tapping<br>screwsST3.5x14 | 3        |
| 00075050 | 20       | Dem Subseemble                  | 1        | 00040007   | 90       |                                                   | 2        |
| 88275050 | 26       | Ram Subassembly                 |          | 88243007   |          | Brush Holder                                      |          |
| 88224130 | 27       | Steel Wire Block Ring Φ32xΦ2    | 1        | 88243028   | 91       | Carbon Brush                                      | 2        |
| 88239001 | 28       | Ball Bearing 6907 RS            | 1        | 88243001   | 92       | Brush Cap                                         | 2        |
| 88275044 | 29       | Cylinder                        | 1        | 88264158   | 93       | Limit block                                       | 1        |
| 88210167 | 30       | Palt Key 3x20                   | 2        | 88210181   | 94       | Machine Screw ST5.5x30                            | 2        |
| 88224117 | 31       | Clutch Spring SeatΦ42×Φ32.4×1.5 | 1        | 88210183   | 95       | Flat Washer Φ5.5×Φ12×1                            | 2        |
| 88224116 | 32       | Clutch Spring Φ1.8×Φ36×80       | 1        | 88264132   | 96       | Indicator                                         | 1        |
| 88264084 | 33       | Washer Φ47×Φ54.5×7              | 1        | 88264133   | 97       | Main Handle Seat                                  | 1        |
| 88224115 | 34       | Clutch1                         | 1        | 88223057   | 98       | Shock Absorption Spring                           | 1        |
| 88264118 | 35       | lining                          | 1        | 88264124   | 99       | Shock Absorption Jacket                           | 1        |
| 88275039 | 36       | Bevel gear (1#Tooth)            | 1        | 88264135   | 100      | Main Handle                                       | 1        |
| 88275036 | 37       | Impact Piston                   | 1        | 88264134   | 101      | Switch Trigger                                    | 1        |
| 88264085 | 38       | Fluorin O Ring Φ26×Φ3.1         | 2        | 88244035   | 102      | Switch                                            | 1        |
| 88290093 | 39       | Piston                          | 1        | 88264136   | 102      | Main Handle Cover                                 | 1        |
| 88264050 | 39A      | Fluorin O Ring Φ17.7×Φ1.5       | 1        | 88210003   | 103      | Hex.Socket Bolt M5×16                             | 2        |
|          |          |                                 |          |            |          |                                                   |          |
| 88224103 | 40       | Piston Pin                      | 1        | 88223059   | 105      | Main Handle Platen                                | 2        |
| 88290094 | 41       | Connecting Rod Ass'y            | 1        | 88244008   | 106      | Electricity Feels                                 | 1        |
| 88234016 | 42       | Needle Bearing HK081410         | 2        | 88261010   | 107      | Cord Clip                                         | 1        |
| 88264086 | 43       | O Ring Φ59×Φ2                   | 1        | 88264161   | 108      | Cord Armor                                        | 1        |
| 88210067 | 44       | Φ47 Retaining Ring              | 1        | 88250000   | 109      | Cord                                              | 1        |
| 88233007 | 45       | Oiliness Bearing                | 1        | 88224120   | 110      | Side Handle Ass'y Steel Tie                       | 1        |
| 88290091 | 46       | Decelerate Box                  | 1        | 88210170   | 111      | Spring Column Pin Φ5×23                           | 1        |
| 88264122 | 47       | Ο Ring Φ57×Φ1.5                 | 1        | 88210171   | 112      | Abnormity Bolt                                    | 1        |
| 88223055 | 48       | Oil Tank Cover                  | 1        | 88210070   | 113      | Nut M6                                            | 1        |
| 88275046 | 49       | Clutch Compages                 | 1        | 88264137   | 114      | Side Handle Ass'y Base                            | 1        |
| 88264128 | 50       | Shell cover                     | 1        | 88301023   | 115      | Orientation Staff Guage                           | 1        |
| 88210133 | 51       | Machine Screw ST5.0×25          | 4        | 88264139   | 116      | Papilionaceous Bolt                               | 1        |
| 88210133 | 51A      | Machine Screw ST5.5×25          | 2        | 88264171   | 110      | Side Handle                                       | 1        |
|          |          |                                 |          |            |          |                                                   |          |
| 88224124 | 52       | Crank Shaft                     | 1        | 88264172   | 118      | Side Handle Cover                                 | 1        |
| 88210168 | 53       | Palt Key 4×12                   | 1        | 88210035   | 119      | Tapping Screw ST4.2×10                            | 1        |
| 88264088 | 54       | Oil Seal Ring Φ20×Φ28×4.5       | 2        | 88224132   | 120      | Ratchet Ring Spring SeatΦ55xΦ40x1.5               | 1        |
| 88239005 | 55       | Ball Bearing 6202 RS            | 1        | 88224131   | 121      | Ratchet Ring SpringФ2xФ45.5x30                    | 1        |
| 88224089 | 56       | Bearings Cover                  | 1        | 88264119   | 122      | Ratchet Ring                                      | 1        |
| 88210188 | 56A      | Hex.Socket Bolt M4x12(12.9)     | 2        | 88263126   | 123      | Rubber Washer Ф31×Ф25×1.2                         | 1        |
|          |          |                                 |          |            |          |                                                   |          |