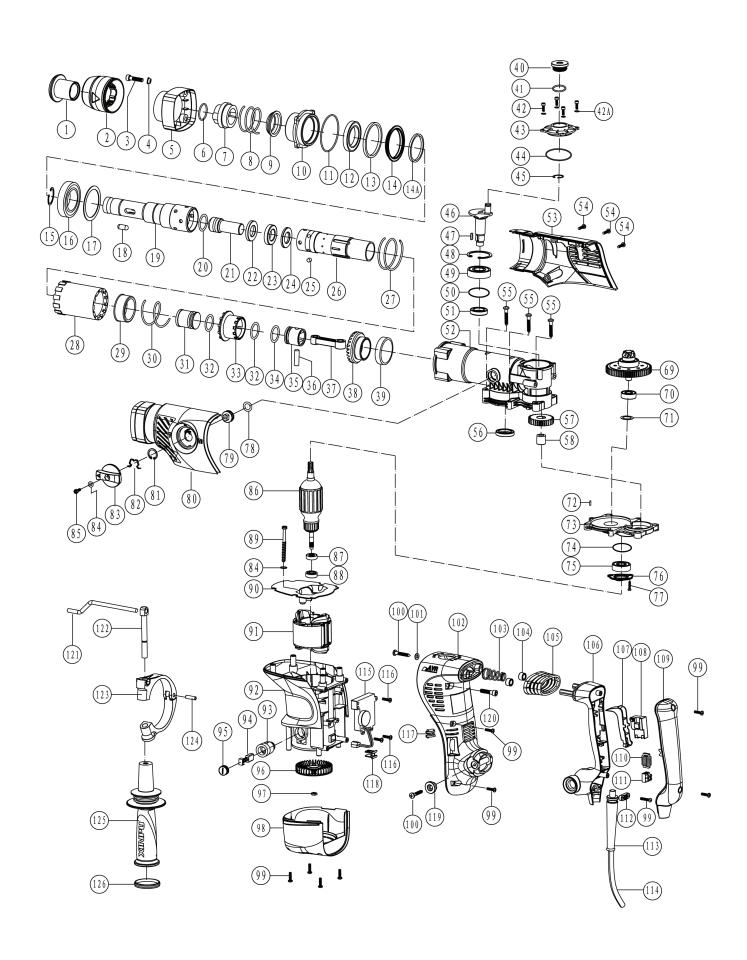

## 511188 PARTS BREAKDOWN

| Component | Item Description                                             |  |  |  |
|-----------|--------------------------------------------------------------|--|--|--|
| 500060    | Seal & O Ring Kit Assembly To Suit 511188 Rotary Demo Hammer |  |  |  |
| 500071    | Fan Cover To Suit 511188 Rotary Demo Hamer                   |  |  |  |
| 500072    | Main Handle To Suit 511188 Rotary Demo Hammer                |  |  |  |
| 500057    | Gas Press Piston To Suit 511188 Rotary Demo Hammer           |  |  |  |
| 500058    | Connecting Rod Assembly To To Suit 511188 Rotary Demo Hammer |  |  |  |
| 500061    | Seal Kit for Gear Box To Suit 511188 Rotary Demo Hammer      |  |  |  |
| 500064    | Selector Knob Assembly To Suit 511188 Rotary Demo Hammer     |  |  |  |
| 500074    | Main Handle Cover To Suit 511188 Rotary Demo Hammer          |  |  |  |
| 500076    | Side Handle Assy To Suit 511188 Rotary Demo Hammer           |  |  |  |
| 500050    | Turn Staff Armor To Suit 511188 Rotary Demo Hammer           |  |  |  |
| 500051    | Lock Bead Sheath To Suit 511188 Rotary Demo Hammer           |  |  |  |
| 500052    | Hammer Staff Sheath To Suit 511188 Rotary Demo Hammer        |  |  |  |
| 500053    | Cylinder Assembly To Suit 511188 Rotary Demo Hammer          |  |  |  |
| 500059    | Big Cone Shaped Gear To Suit 511188 Rotary Demo Hammer       |  |  |  |
| 500055    | Impact Piston To Suit 511188 Rotary Demo Hammer              |  |  |  |
| 500056    | Dial Sheath To Suit 511188 Rotary Demo Hammer                |  |  |  |
| 500062    | Gear 35 Tooth To Suit 511188 Rotary Demo Hammer              |  |  |  |
| 500063    | Clutch Compages To Suit 511188 Rotary Demo Hammer            |  |  |  |
| 500067    | Brush Holder Pair Suit 511188 Rotary Demo Hammer             |  |  |  |
| 500068    | Carbon Brush Pr To Suit 511188 Rotary Demo Hammer            |  |  |  |
| 500054    | Impact Hammer To Suit 511188 Rotary Demo Hammer              |  |  |  |
| 500075    | Speed Adjuster To Suit 511188 Rotary Demo Hammer             |  |  |  |
| 598344    | Armature To Suit 511188 Rotary Demo Hammer                   |  |  |  |

| 500066 | Stator/Field To Suit 511188 Rotary Demo Hammer |  |  |  |
|--------|------------------------------------------------|--|--|--|
| 500073 | Switch Assy To Suit 511188 Rotary Demo Hammer  |  |  |  |
| 500070 | Fan To Suit 511188 Rotary Demo Hammer          |  |  |  |
| 500069 | Brush Cap Pair Suit 511188 Rotary Demo Hammer  |  |  |  |

## **Parts List**

| XP-No      | Item No. | Part Describe                            | Quantity | XP-No     | Item No. | Part Describe                                         | Quantity |
|------------|----------|------------------------------------------|----------|-----------|----------|-------------------------------------------------------|----------|
| 88264142   | 1        | Turn Staff Armor                         | 1        | 88234013  | 58       | Needle Bearing BK1010                                 | 1        |
| 88264144   | 2        | Flex Sheath                              | 1        | 88275018  | 69       | Clutch Compages                                       | 1        |
| 88210134   | 3        | Hex .Socket Bolt M6x25(12.9)             | 4        | 88237004  | 70       | Ball Bearing 629 (2RZ C2)                             | 1        |
| 88224134   | 4        | Distance Piece M6                        | 4        | 88224016  | 71       | 629 Bearing Washer Ф25×Ф20×0.5                        | 1        |
| 88264145   | 5        |                                          |          | 88221017  | 72       | Pin Φ5×14                                             | 1        |
|            | _        | Front shade                              | 1        |           |          |                                                       |          |
| 88224019   | 6        | Steel Wire Block Ring Φ2×Φ25.5           | 1        | 88290099  | 73       | Inner Cover                                           | 1        |
| 88275001   | 7        | Lock Bead Sheath                         | 1        | 88264028  | 74       | O-Ring Φ1.5×Φ31.5                                     | 1        |
| 88224022   | 8        | Lock Bead Sheath Spring Ф2.5×Ф42.5×74    | 1        | 88237005  | 75       | Ball Bearing 6201 DD                                  | 1        |
| 88224006   | 9        | Spring Seat                              | 1        | 88224017  | 76       | 6201 Bearing Hold Down Plate                          | 1        |
| 88290097   | 10       | Brainpan                                 | 1        | 88210106  | 77       | Embedding Screws M4×8                                 | 3        |
| 88264003   | 11       | O-Ring Ф1.5× Ф60                         | 1        | 88264026  | 78       | Fluorin O Ring Ф2.5×Ф15                               | 1        |
| 88264004   | 12       | Oil Seal Ring Ф34.5×Ф53×7                | 1        | 88275024  | 79       | Dial Staff Sheath                                     | 1        |
| 88264005   | 13       | Spring Washer Ф61×Ф52.5×4.5              | 1        | 88264148  | 80       | Left Cover                                            | 1        |
| 88224007   | 14       | "L" type Washer                          | 1        | 88210094  | 81       | Retaining Ring Φ20                                    | 1        |
| 88310013   | 14A      | Woolen WasherФ50xФ34.5x5.5               | 1        | 88224133  | 82       | shrapnel                                              | 1        |
| 88210091   | 15       | Retaining Ring Ф35                       | 1        | 88264149  | 83       | Function Knob                                         | 1        |
| 88237001   | 16       | Ball Bearing 6007 (2RS C3)               | 1        | 88210090  | 84       | Flat Washer Φ5                                        | 3        |
| 88224008   | 17       | Vibration Reducing Washer Ф62×Ф48.5×1    | 1        | 88210101  | 85       | Hex .Socket Bolt M5x10                                | 1        |
| 88224009   | 18       | Lock Staff Bead Ф8×19.3                  | 2        | 88280127  | 86       | Armature 220-240V                                     | 1        |
| 88275002   | 19       | Hammer Staff Sheath                      | 1        | 88243033  | 87       | Magnetism Inductorium                                 | 1        |
| 88264178   | 20       | Fluorin O Ring Φ18xΦ3.5                  | 1        | 88236001  | 88       | Ball Bearing NMB 608 D                                | 1        |
| 88275003   | 21       | Impact Hammer                            | 1        | 88210043  | 89       | Tapping Screw ST4.8×65                                | 2        |
| 88275004   | 22       | Washer A Ф35.7×Ф19.6×5                   | 1        | 88264150  | 90       | Fan Guide                                             | 1        |
|            |          |                                          |          | 88280128  | 91       |                                                       |          |
| 88264007   | 23       | Buffering Washer Ф35.5×Ф19.7×8           | 1        |           |          | Stator 220-240V                                       | 1        |
| 88275005   | 24       | Washer B Ф35.7×Ф19.6×3.5                 | 1        | 88264151  | 92       | Housing                                               | 1        |
| 88224010   | 25       | Cylinder Lock Bead Φ5.8×6                | 4        | 88244007  | 93       | Brush Holder                                          | 2        |
| 88275006   | 26       | Cylinder                                 | 1        | 88244013  | 94       | Carbon Brush                                          | 2        |
| 88224023   | 27       | Flower Trough Sheath SpringΦ2.5×Φ53.5×39 | 1        | 88244006  | 95       | Brush Cap                                             | 2        |
| 88264008   | 28       | Flower Trough Sheath                     | 1        | 882890524 | 96       | Fan                                                   | 1        |
| 88224011   | 29       | Spring sheath                            | 1        | 88210206  | 97       | M8×1×3.8 Nut                                          | 1        |
| 88224024   | 30       | Dial Sheath SpringΦ2.5×Φ41×58            | 1        | 88264152  | 98       | Fan Cover                                             | 1        |
| 88275007   | 31       | Impact Piston                            | 1        | 88210038  | 99       | Tapping Screw ST4.2x18                                | 12       |
| 88264009   | 32       | Fluorin O Ring Φ3.5×Φ23                  | 2        | 88210119  | 100      | Machine Screw ST5.5×25                                | 4        |
| 88275008   | 33       | Dial Sheath                              | 1        | 88210201  | 101      | Flat Washer Ф5.5×Ф14×1.6                              | 2        |
| 88264010   | 34       | Fluorin O Ring Ф1.5×Ф23                  | 1        | 88264153  | 102      | Main Handle Seat                                      | 1        |
| 88264011   | 35       | Gas Press Piston                         | 1        | 88223057  | 103      | Shock Absorption Spring                               | 1        |
| 88223020   | 36       | Piston Pin Φ8×26                         | 1        | 88264107  | 104      | Shock Absorption Ferrule                              | 2        |
| 88264012   | 37       | Connecting Rod Ass'y                     | 1        | 88264143  | 105      | Shock Absorption Jacket                               | 1        |
| 88275009   | 38       | Big Cone-shaped Gear                     | 1        | 88264154  | 106      | Main Handle                                           | 1        |
| 88275012   | 39       | Oiliness Bearing Φ40×Φ50×13              | 1        | 88264156  | 107      | Switch Trigger                                        | 1        |
| 88261055   | 40       | Oil Tank Cover                           | 1        | 88244035  | 108      | Switch                                                | 1        |
| 88263126   | 41       | Rubber Washer Ф31xФ25x1.2                | 1        | 88264155  | 109      | Main Handle Cover                                     | 1        |
| 88210188   | 42       | Hex. Socket Bolt M4×12(12.9)             | 4        | 88244008  | 110      | Electricity Feels                                     | 1        |
| 88210111   | 42A      | Flat Washer Ф4                           | 4        | 88210076  | 111      | Rivet                                                 | 2        |
| 88264146   | 43       | Shell cover                              | 1        | 88261010  | 112      | Cord Clip                                             | 1        |
| 88264014   | 44       | O-Ring Ф2.3×Ф53.2                        | 1        | 88261051  | 113      | Cord Armor                                            | 1        |
|            |          |                                          |          |           |          |                                                       |          |
| 88210092   | 45       | Retaining Ring Φ10                       | 1        | 88250000  | 114      | Cord                                                  | 1        |
| 88275010   | 46       | Crank Shaft                              | 1        | 88244039  | 115      | Speed Adjuster Cross recessed pan head tapping screws | 1        |
| 88210098   | 47       | Palt Key 3x3x8                           | 1        | 88210200  | 116      | ST3.5x12                                              | 3        |
| 88210093   | 48       | Retaining Ring Φ40                       | 1        | 88264157  | 117      | Indicator                                             | 1        |
| 88237002   | 49       | Ball Bearing 6203 (2RS C0)               | 1        | 88264158  | 118      | Limit block                                           | 1        |
| 88264015   | 50       | O-Ring Ф2xФ39.7                          | 1        | 88223059  | 119      | Main Handle Platen                                    | 2        |
| 88264017   | 51       | Oil Seal Ring Φ30×Φ17×7                  | 1        | 88210007  | 120      | Hex .Socket Bolt M6×20                                | 2        |
| 88290098   | 52       | Crank Housing                            | 1        | 88224005  | 121      | Orientation Staff Guage                               | 1        |
| 88264147   | 53       | Right Cover                              | 1        | 88224004  | 122      | Handle bolt                                           | 1        |
| 88210132   | 54       | Tapping Screw ST4.2×22                   | 3        | 88290100  | 123      | Handle Stay                                           | 1        |
| 88210199   | 55       | Cross recessed pan nead tapping screws   | 6        | 88210099  | 124      | Spring Column Pin Φ6×18                               | 1        |
| 88264016   | 56       | Oil Seal Ring Φ30xΦ20x5.5                | 1        | 88264159  | 125      | Side Handle                                           | 1        |
| 88275016-1 | 57       | Gear (35 Tooth)                          | 1        | 88264172  | 126      | Side Handle cover                                     | 1        |
|            |          |                                          |          |           |          | •                                                     |          |