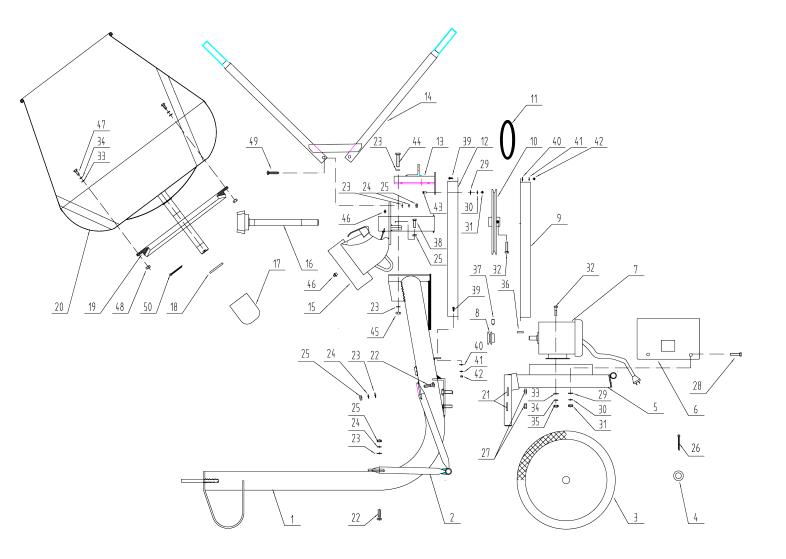

| No.   | Description                          | Quantity |
|-------|--------------------------------------|----------|
| 1     | Main Frame Assembly                  | 1        |
| 2     | Wheel Stand Assembly                 | 1        |
| 3     | Wheel                                | 2        |
| 4     | stop Washer                          | 2        |
| 5     | Motor Stand Assembly                 | 1        |
| 6     | Motor Cover                          | 1        |
| 7     | Motor Assembly                       | 1        |
| 8     | Motor Pulley                         | 1        |
| 9     | Pulley Cover / Outer                 | 1        |
| 10    | Pulley                               | 1        |
| 11    | Belt A type 1346mm                   | 1        |
| 12    | Pulley Cover / Inner                 | 1        |
| 13    | Shaft Cover / upper                  | 1        |
| 14    | Handle                               | 1        |
| 15    | Drum Support Assembly                | 1        |
| 16    | Transmission Shaft and Gear Assembly | 1        |
| 17    | Cover                                | 1        |
| 18    | Adjust Washer                        | 4        |
| 19    | Drum Gear                            | 1        |
| 20    | Drum and Shaft Assembly              | 1        |
| 21    | Lock Plate                           | 2        |
| 22    | Hex Nut M10 x 30                     | 4        |
| 23    | Flat Washer 10mm                     | 14       |
| 24    | Spring Washer 10mm                   | 6        |
| 25    | Hex Nut M10                          | 7        |
| 26    | Split Pin 5 x 40                     | 2        |
| 27    | Hex Selflock Nut M12                 | 2        |
| 28    | Hex Bolt M6 x 20                     | 4        |
| 29    | Flat Washer 6mm                      | 6        |
| 30    | Spring Washer 6mm                    | 6        |
| 31    | Hex Nut M6                           | 6        |
| 32    | Hex Bolt M8 x 25                     | 6        |
| 33    | Flat Washer 8mm                      | 16       |
| 34    | Spring Washer 8mm                    | 10       |
| 35    | Hex Nut M8                           | 4        |
| 36    | Flat Key 5 x 35                      | 1        |
| 37    | Inner Hex Lock Pin M8x10             | 1        |
| 38    | Hex Bolt M10 x 50                    | 1        |
| 39    | Cross Head Bolt M5 x12               | 8        |
| 40    | Flat Washer 5mm                      | 8        |
| 40 41 |                                      | 8        |
| 41 42 | Spring Washer 5mm<br>Hex Nut M5      | 8        |
| 42 43 |                                      | 2        |
|       | Hex Bolt M6 x16                      |          |
| 44    | Hex Bolt M10 x 25                    | 4        |
| 45    | Hex Selflock Nut M10                 | 4        |
| 46    |                                      | 2        |
| 47    | Hex Bolt M8x20                       | 8        |
| 48    | Hex Selflock Nut M8                  | 8        |
| 49    | Hex Bolt M10 x 30                    | 2        |
| 50    | Split Pin 6 x 45                     | 1        |