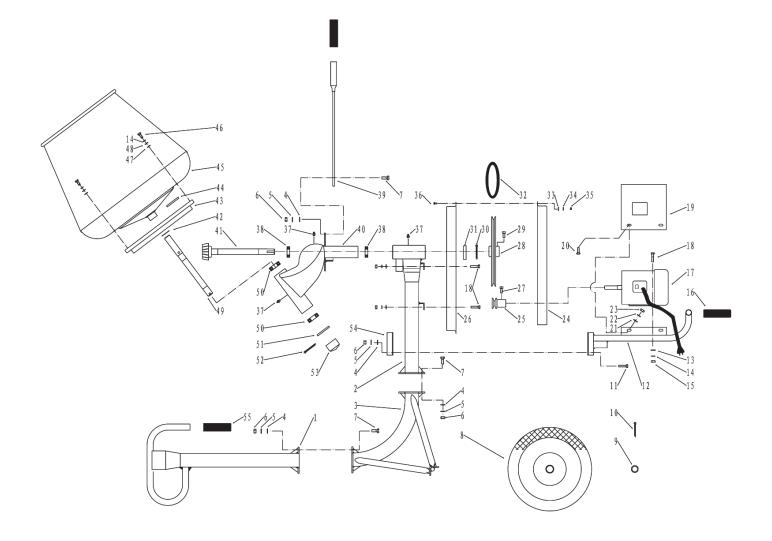

| NO. | Name                      | DESCRIPTION | QUANTITY |
|-----|---------------------------|-------------|----------|
| 1   | Floor support assembly    |             | 1        |
| 2   | Vertical support assmebly |             | 1        |
| 3   | wheel axle                |             | 1        |
| 4   | flat washer               | _10         | 16       |
| 5   | spring washer             | _10         | 16       |
| 6   | hex nut                   | M10         | 16       |
| 7   | hex bolt                  | M10*25      | 12       |
| 8   | wheel                     | 3.25-8      | 2        |
| 9   | wheel stop washer         | _16         | 2        |
| 10  | split pin                 | _3*30       | 2        |
| 11  | hex bolt                  | M10*35      | 4        |
| 12  | motor stand               |             | 1        |
| 13  | flat washer               | _8          | 16       |
| 14  | spring washer             | _8          | 14       |
| 15  | hex nut                   | M8          | 8        |
| 16  | handle cover              |             | 4        |
| 17  | motor                     |             | 1        |
| 18  | hex bolt                  | M8*20       | 8        |
| 19  | motor cover               |             | 1        |
| 20  | hex bolt                  | M6*20       | 4        |
| 21  | flat washer               | _6          | 8        |
| 22  | spring washer             | _6          | 4        |
| 23  | hex nut                   | M6          | 4        |
| 24  | pulley outer cover        |             | 1        |
| 25  | motor pulley              |             | 1        |
| 26  | pulley inside cover       |             | 1        |
| 27  | hex bolt                  | M8*20       | 1        |
| 28  | belt pulley               |             | 1        |
| 29  | hex bolt                  | M8*20       | 2        |
| 30  | split pin                 | _5*35       | 1        |
| 31  | stop washer               |             | 1        |
| 32  | belt                      | A 1150      | 1        |
| 33  | flat washer               | _5          | 7        |
| 34  | spring washer             | _5          | 7        |
| 35  | hex nut                   | M5          | 7        |
| 36  | cross head bolt           | M5*12       | 7        |
| 37  | oil cup                   |             | 3        |
| 38  | bearing                   | 6005-2RS    | 2        |
| 39  | handle                    |             | 2        |
| 40  | drum support assembly     |             | 1        |
| 41  | umbelliform gear shaft    |             | 1        |
| 42  | adjust washer             |             | 1        |
| 43  | gear ring                 |             | 1        |
| 44  | spring iron pin           | _8*40       | 1        |
| 45  | drum assembly             |             | 1        |
| 46  | hex bolt                  | M8*20       | 6        |
| 47  | leather gasket            |             | 6        |
| 48  | flat washer               | _8          | 6        |
| 49  | drum shaft                |             | 1        |
| 50  | bearing                   | 6205-2RS    | 2        |
| 51  | stop washer               |             | 1        |
| 52  | split pin                 | _6*35       | 1        |
| 53  | dust proof cap            |             | 1        |
| 54  | lock plate                |             | 1        |
| 55  | handle cover              |             | 1        |