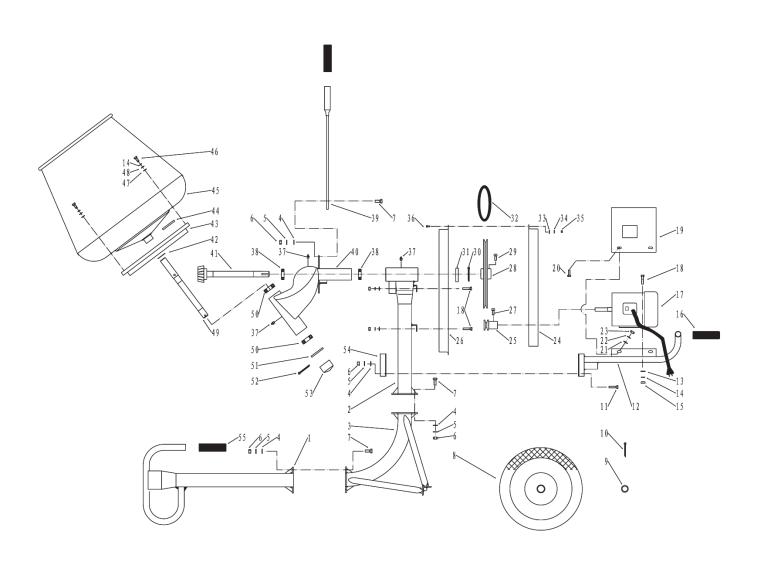

| NO. | Name                      | DESCRIPTION | QUANTITY |
|-----|---------------------------|-------------|----------|
| 1   | Floor support assembly    |             | 1        |
| 2   | Vertical support assmebly |             | 1        |
| 3   | wheel axle                |             | 1        |
| 4   | flat washer               | _10         | 16       |
| 5   | spring washer             | _10         | 16       |
| 6   | hex nut                   | M10         | 16       |
| 7   | hex bolt                  | M10*25      | 12       |
| 8   | wheel                     | 3.25-8      | 2        |
| 9   | wheel stop washer         | _16         | 2        |
| 10  | split pin                 | _3*30       | 2        |
| 11  | hex bolt                  | M10*35      | 4        |
| 12  | motor stand               |             | 1        |
| 13  | flat washer               | _8          | 16       |
| 14  | spring washer             | _8          | 14       |
| 15  | hex nut                   | M8          | 8        |
| 16  | handle cover              | IVIO        | 4        |
|     |                           |             |          |
| 17  | motor                     | MOYOO       | 1        |
| 18  | hex bolt                  | M8*20       | 8        |
| 19  | motor cover               |             | 1        |
| 20  | hex bolt                  | M6*20       | 4        |
| 21  | flat washer               | _6          | 8        |
| 22  | spring washer             | _6          | 4        |
| 23  | hex nut                   | M6          | 4        |
| 24  | pulley outer cover        |             | 1        |
| 25  | motor pulley              |             | 1        |
| 26  | pulley inside cover       |             | 1        |
| 27  | hex bolt                  | M8*20       | 1        |
| 28  | belt pulley               |             | 1        |
| 29  | hex bolt                  | M8*20       | 2        |
| 30  | split pin                 | _5*35       | 1        |
| 31  | stop washer               |             | 1        |
| 32  | belt                      | A 1150      | 1        |
| 33  | flat washer               | _5          | 7        |
| 34  | spring washer             | _5          | 7        |
| 35  | hex nut                   | M5          | 7        |
| 36  | cross head bolt           | M5*12       | 7        |
| 37  | oil cup                   |             | 3        |
| 38  | bearing                   | 6005-2RS    | 2        |
| 39  | handle                    | 5555 2110   | 2        |
| 40  | drum support assembly     |             | 1        |
| 41  | umbelliform gear shaft    |             | 1        |
| 42  |                           |             | 1        |
|     | adjust washer             |             | 1        |
| 43  | gear ring                 | 0+40        |          |
| 44  | spring iron pin           | _8*40       | 1        |
| 45  | drum assembly             |             | 1        |
| 46  | hex bolt                  | M8*20       | 6        |
| 47  | leather gasket            |             | 6        |
| 48  | flat washer               | _8          | 6        |
| 49  | drum shaft                |             | 1        |
| 50  | bearing                   | 6205-2RS    | 2        |
| 51  | stop washer               |             | 1        |
| 52  | split pin                 | _6*35       | 1        |
| 53  | dust proof cap            |             | 1        |
| 54  | lock plate                |             | 1        |
| 55  | handle cover              |             | 1        |