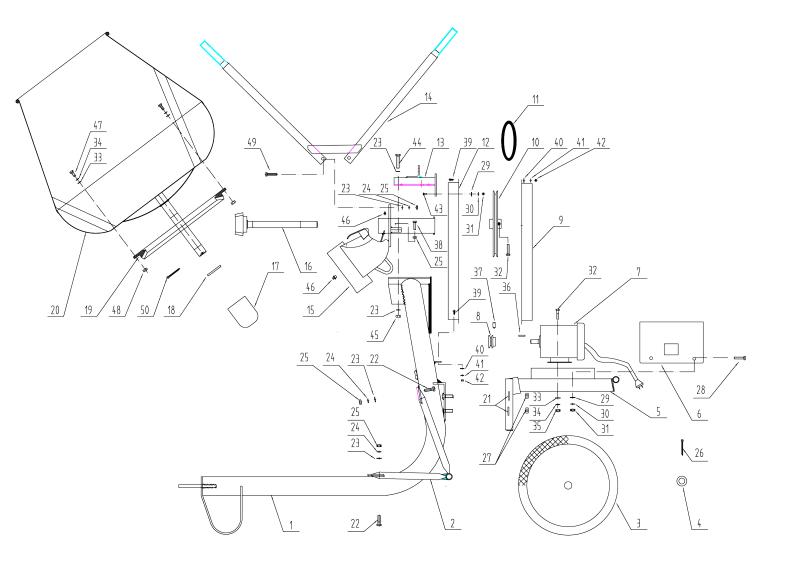

| No. | Description                                   | Quantity |
|-----|-----------------------------------------------|----------|
| 1   | Main Frame Assembly                           | 1        |
| 2   | Wheel Stand Assembly                          | 1        |
| 3   | Wheel                                         | 2        |
| 4   | stop Washer                                   | 2        |
| 5   | Motor Stand Assembly                          | 1        |
| 6   | Motor Cover                                   | 1        |
| 7   | Motor Assembly                                | 1        |
| 8   | Motor Pulley                                  | 1        |
| 9   | Pulley Cover / Outer                          | 1        |
| 10  | Pulley                                        | 1        |
| 11  | Belt A type 1346mm                            | 1        |
| 12  | Pulley Cover / Inner                          | 1        |
| 13  | Shaft Cover / upper                           | 1        |
| 14  | Handle                                        | 1        |
| 15  | Drum Support Assembly                         | 1        |
| 16  | Transmission Shaft and Gear Assembly          | 1        |
| 17  | Cover                                         | 1        |
| 18  | Adjust Washer                                 | 4        |
| 19  | Drum Gear                                     | 1        |
| 20  | Drum and Shaft Assembly                       | 1        |
| 21  | Lock Plate                                    | 2        |
| 22  | Hex Nut M10 x 30                              | 4        |
| 23  | Flat Washer 10mm                              | 14       |
| 24  | Spring Washer 10mm                            | 6        |
| 25  | Hex Nut M10                                   | 7        |
| 26  | Split Pin 5 x 40                              | 2        |
| 27  | Hex Selflock Nut M12                          | 2        |
| 28  | Hex Bolt M6 x 20                              | 4        |
| 29  | Flat Washer 6mm                               | 6        |
| 30  | Spring Washer 6mm                             | 6        |
| 31  | Hex Nut M6                                    | 6        |
| 32  | Hex Bolt M8 x 25                              | 6        |
| 33  | Flat Washer 8mm                               | 16       |
| 34  | Spring Washer 8mm                             | 10       |
| 35  | Hex Nut M8                                    | 4        |
| 36  | Flat Key 5 x 35                               | 1        |
|     | · · ·                                         |          |
| 37  | Inner Hex Lock Pin M8x10<br>Hex Bolt M10 x 50 | 1        |
| 38  |                                               | 1        |
| 39  | Cross Head Bolt M5 x12                        | 8        |
| 40  | Flat Washer 5mm                               | 8        |
| 41  | Spring Washer 5mm                             | 8        |
| 42  | Hex Nut M5                                    | 8        |
| 43  | Hex Bolt M6 x16                               | 2        |
| 44  | Hex Bolt M10 x 25                             | 4        |
| 45  | Hex Selflock Nut M10                          | 4        |
| 46  | Oil Cup                                       | 2        |
| 47  | Hex Bolt M8x20                                | 8        |
| 48  | Hex Selflock Nut M8                           | 8        |
| 49  | Hex Bolt M10 x 30                             | 2        |
| 50  | Split Pin 6 x 45                              | 1        |