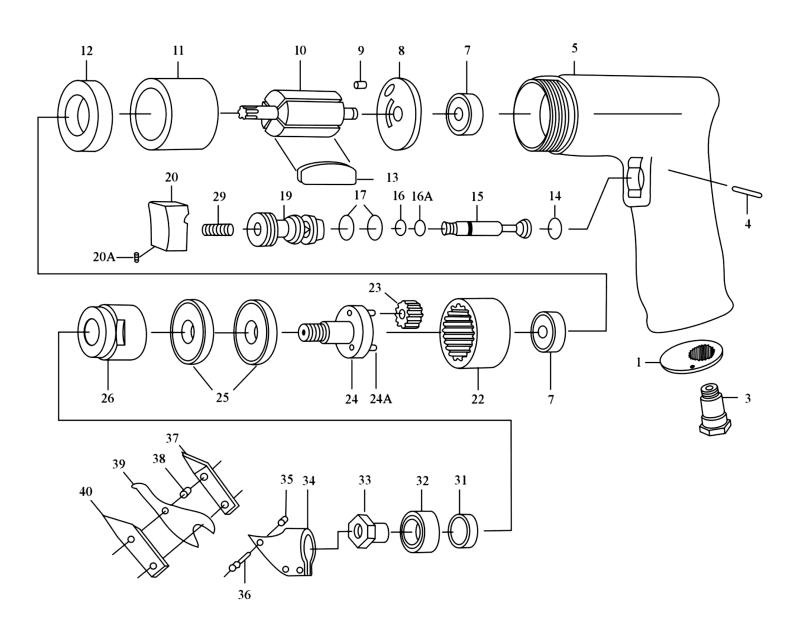

## AT-6021

| Index<br>No. | Parts No. | Description         | Q'ty |
|--------------|-----------|---------------------|------|
|              | 000004    | E 1 1 D: 15         |      |
| 1            | 306001    | Exhaust Diffuser    | 1 1  |
| 3            | 306003    | Air Inlet           | 1    |
| 4            | SP-25220  | Pin (M2.5x22)       | 1    |
| 5            | 306005    | Motor Housing       | 1    |
| 5A           | SB-008    | Steel Ball (1/4")   | 1    |
| 7            | BB-06261  | Ball Bearing(626zz) | 2    |
| 8            | 302027    | End Plate           | 1    |
| 9            | SP-25060  | Pin (2.5x6)         | 1    |
| 10           | 302024    | Rotor               | 1    |
| 11           | 302026    | Cylinder            | 1    |
| 12           | 302023    | Front End Plate     | 1    |
| 13           | 302025    | Rotor Blade         | 4    |
| 14           | ORP-0140  | O-Ring(P14)         | 1    |
| 15           | 305022    | Valve Stem          | 1    |
| 16           | ORP-0035  | O-Ring(3.5*1.5)     | 1    |
| 16A          | 317005    | O-Ring(3.9x2.25x2)  | 1    |
| 17           | ORP-0120  | O-Ring (P12)        | 2    |
| 19           | 306019    | Valve Body          | 1    |
| 20           | 305020    | Trigger             | 1    |

| Index<br>No. | Parts No. | Description                | Q'ty |
|--------------|-----------|----------------------------|------|
| 20A          | SS-0406A  | Set Screw(M4x6)            | 1    |
| 22           | 302021    | Internal Gear              | 1    |
| 23           | 305007    | Planet Gage                | 3    |
| 23A          | 305007S   | Planet Gage(306S)          | 3    |
| 24           | 306024    | Planet Gage                | 1    |
| 24A          | NR-40138  | Neddle Roller(4x13.8)      | 3    |
| 25           | BB-62012C | Ball Bearing (6201zz)      | 2    |
| 26           | 306026    | Clamp Nut                  | 1    |
| 29           | 305021    | Spring                     | 1    |
| 31           | 312003    | Spacer                     | 1    |
| 32           | BB-R82    | Bearing                    | 1    |
| 33           | 306M33    | Excentric Nut              | 1    |
| 34           | 306M34    | Cutter-Housing             | 1    |
| 35           | 306M35    | Lock Nut(3/16"-24UNC)      | 3    |
| 36           | 306M36    | Lock Screw(3/16"-24UCNx30) | 3    |
| 37           | 306M37A   | Left Blade                 | 1    |
| 38           | 306M38    | Spacer                     | 2    |
| 39           | 306M39A   | Center Blade               | 1    |
| 40           | 306M40A   | Right Blade                | 1    |