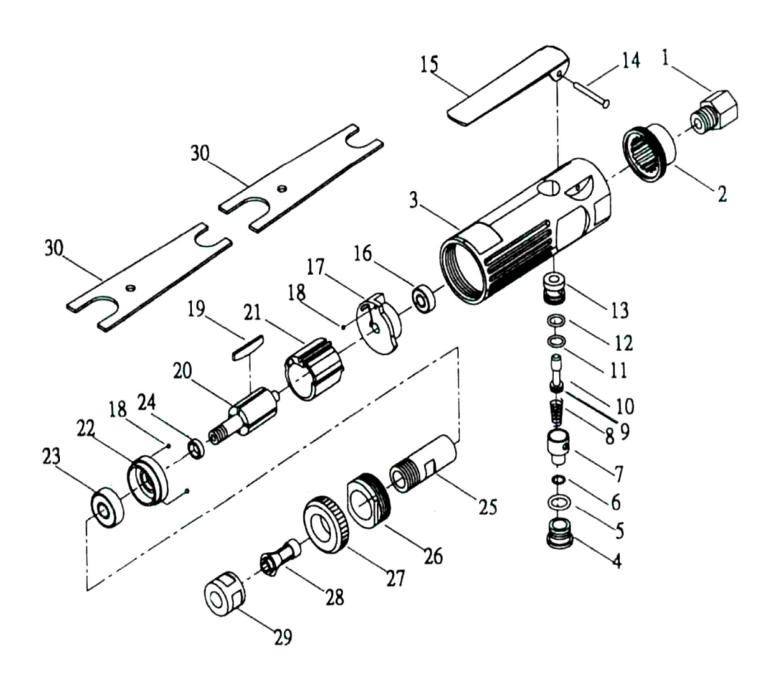

| Index | Parts No. | Description        | Qty | Index | Parts No. | Description          | Qty |
|-------|-----------|--------------------|-----|-------|-----------|----------------------|-----|
| 1     | P7033-01  | INLET BUSHING      | 1   | 16    | P7033-16  | BALL BEARING         | 1   |
| 2     | P7033-02  | EXHAUST DEFLECTOR  | 1   | 17    | P7033-17  | REAR PLATE           | 1   |
| 3     | P7033-03  | HOUSING            | 1   | 18    | P7033-18  | BALL                 | 3   |
| 4     | P7033-04  | VALVA SCREW        | 1   | 19    | P7033-19  | ROTOR BLADE          | 5   |
| 5     | P7033-05  | "O" RING           | 1   | 20    | P7033-20  | ROTOR                | 1   |
| 6     | P7033-06  | "O" RING           | 1   | 21    | P7033-21  | CYLINDER             | 1   |
| 7     | P7033-07  | AIR REGULATOR      | 1   | 22    | P7033-22  | FRONT END PLATE      | 1   |
| 8     | P7033-08  | SPRING             | 1   | 23    | P7033-23  | BALL BEARING         | 1   |
| 9     | P7033-09  | "O" RING           | 1   | 24    | P7033-24  | WASHER               | 1   |
| 10    | P7033-10  | THROTTLE VALVE     | 1   | 25    | P7033-25  | SPINDLE              | 1   |
| 11    | P7033-11  | "O" RING           | 1   | 26    | P7033-26  | RETAINER             | 1   |
| 12    | P7033-12  | "O" RING           | 2   | 27    | P7033-27  | HOUSING CAP          | 1   |
| 13    | P7033-13  | VALVE              | 1   | 28    | P7033-28  | COLLET               | 1   |
| 14    | P7033-14  | THROTTLE LEVER PIN | 1   | 29    | P7033-29  | COLLET NUT           | 1   |
| 15    | P7033-15  | THROTTLE LEVER     | 1   | 30    | P7033-30  | DOUBLE ENDED SPANNER | 2   |