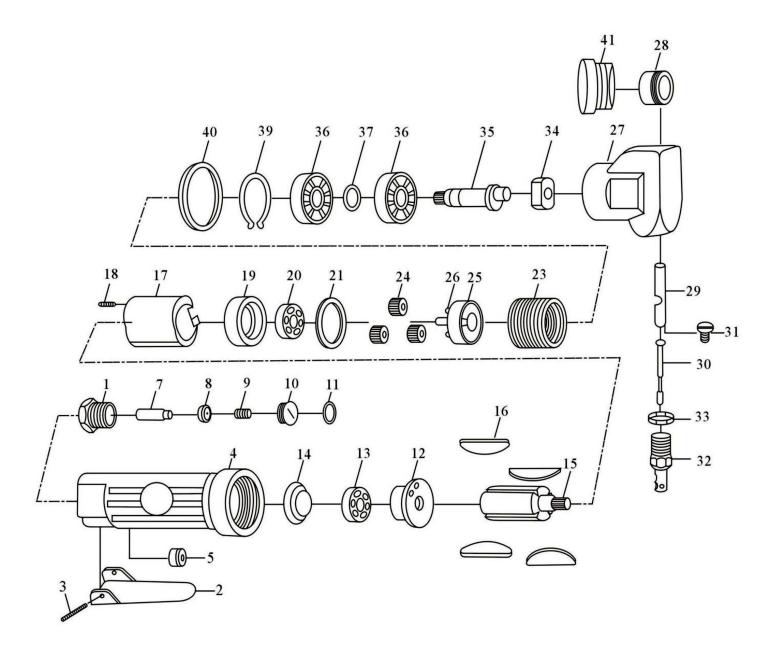

## AT-6026A

| Index<br>No. | Parts No. | Description        | Q'ty | Index<br>No. | Parts No. | Description         | Q'ty |
|--------------|-----------|--------------------|------|--------------|-----------|---------------------|------|
| 1            | AR-38001  | Air Inlet          | 1    | 21           | AR-38T46  | Exhaust Cover       | 1    |
| 2            | AR-38005  | Throttle Lever     | 1    | 23           | AR-38C45  | Gear Case           | 1    |
| 3            | SP-25220  | Spring Pin(2.5*22) | 1    | 24           | AR-38042  | Idler Gear          | 3    |
| 4            | AR-38C11  | Handle Throttle    | 1    | 25           | 304025    | Rear Sprindle       | 1    |
| 5            | AR-38035  | Throttle Valve     | 1    | 26           | NR-40138  | Gear Pin(4*13.8)    | 3    |
| 7            | AR-38003  | Valve Stem         | 1    | 27           | 304027    | Nibbler Head        | 1    |
| 8            | ORP-0032  | O-Ring(3*2)        | 1    | 28           | 304028    | Pushing Rod Bushing | 1    |
| 9            | AR-38002  | Spring             | 1    | 29           | 304029    | Pushing Rod         | 1    |
| 10           | AR-38012  | Plug               | 1    | 30           | 302A10    | Punch               | 1    |
| 11           | ORP-0080  | O-Ring(P8)         | 1    | 31           | 302A09    | Screw               | 1    |
| 12           | AR-38021  | Rear Eng Plate     | 1    | 32           | 304032    | Dieew               | 1    |
| 13           | BB-06262  | Bearing            | 1    | 33           | 304033    | Nut                 | 1    |
| 14           | AR-38050  | End Plate Cap      | 1    | 34           | 304034    | Drive Bushing       | 1    |
| 15           | AR-38A24  | Rotor              | 1    | 35           | 304035    | Shaft               | 1    |
| 16           | AR-38025  | Rotor Blade        | 4    | 36           | BB-62002  | Bearing             | 2    |
| 17           | AR-38023  | Cylinder           | 1    | 37           | 304037    | Washing(10*22)      | 1    |
| 18           | SP-20060  | Spring Pin(2*6)    | 1    | 39           | RTW-030   | Stop Ring(R30)      | 1    |
| 19           | AR-38028  | Front End Plate    | 1    | 40           | 304040    | Nut                 | 1    |
| 20           | BB-06082  | Bearing            | 1    | 41           | 304041    | Plug                | 1    |