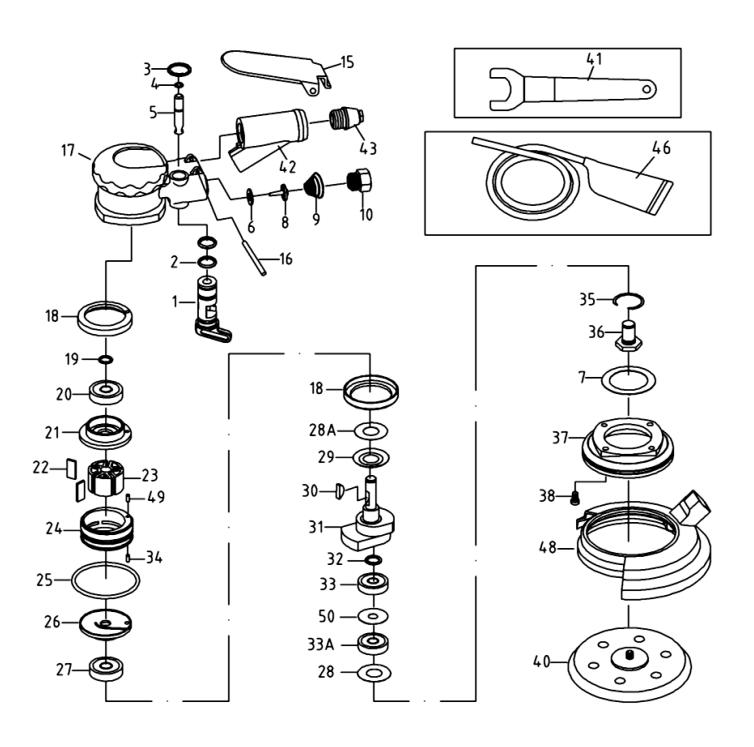

## Part list of OBS-2S6

| NO | PART NO   | DESCRIPTION      | Q'TY | NO  | PART NO      | DESCRIPTION              | Q'TY |
|----|-----------|------------------|------|-----|--------------|--------------------------|------|
| 01 | OB-01     | REGULATOR        | 1    | 27  | OB-26A       | BEARING(6002ZZ)          | 1    |
| 02 | OB-02     | O-RING           | 2    | 28  | OB-28.1      | WASHER                   | 1    |
| 03 | OB-30     | SNAP RING        | 1    | 28A | OB-28        | WASHER                   | 1    |
| 04 | OB-04     | O-RING           | 1    | 29  | E-29         | WASHER                   | 1    |
| 05 | OB-05     | VALVE STEM       | 1    | 30  | ST70407      | ROTOR KEY                | 1    |
| 06 | OB-06     | WASHER           | 1    | 31  | STS560-29    | MOTOR SHAFT BALANCER (6" | 1    |
| 07 | OB-16.1   | WASHER           | 1    | 32  | OB-30        | SNAP RING                | 1    |
| 08 | STOB-08   | VALVE            | 1    | 33  | OB-31.3      | BEARING (6001LU)         | 1    |
| 09 | OB-09-1   | SPRING           | 1    | 33A | OB-31.4      | BEARING (6001)           | 1    |
| 10 | 70426     | AIR INLET        | 1    | 34  | 81326        | PIN(3*8)                 | 1    |
| 15 | OB-13     | LEVER            | 1    | 35  | OB-33        | SNAP RING                | 1    |
| 16 | OB-14     | PIN              | 1    | 36  | S560-34      | SHAFT                    | 1    |
| 17 | STOB-15-3 | HOUSING          | 1    | 37  | OB-35.2      | HOUSING COVER            | 1    |
| 18 | OB-16.2   | RUBBER BUSHING   | 2    | 38  | OB-36        | SCREW                    | 4    |
| 19 | 70410     | SNAP RING        | 1    | 40  | BTOB-38-6V6Y | PAD HOOK-UP              | 1    |
| 20 | 70048A    | BEARING (6000ZZ) | 1    | 41  | BTOB-39-22   | STOP SPANNER             | 1    |
| 21 | STOB-19   | REAR PLATE       | 1    | 42  | S560-40      | VACUUM ADAPTER           | 1    |
| 22 | OB-20     | ROTOR BLADE      | 5    | 43  | OB-42.1A     | MUFFLER BODY             | 1    |
| 23 | STOB-21   | ROTOR            | 1    | 46  | STOB-46-2    | RUBBER HOSE & BAG        | 1    |
| 24 | STOB-22   | CYLINDER         | 1    | 48  | S560-47      | SHROUD                   | 1    |
| 25 | OB-24     | O-RING           | 1    | 49  | OB-101-23    | PIN (3*14L)              | 1    |
| 26 | STOB-25   | FRONT PLATE      | 1    | 50  | OB-23.2A     | SHIM                     | 1    |