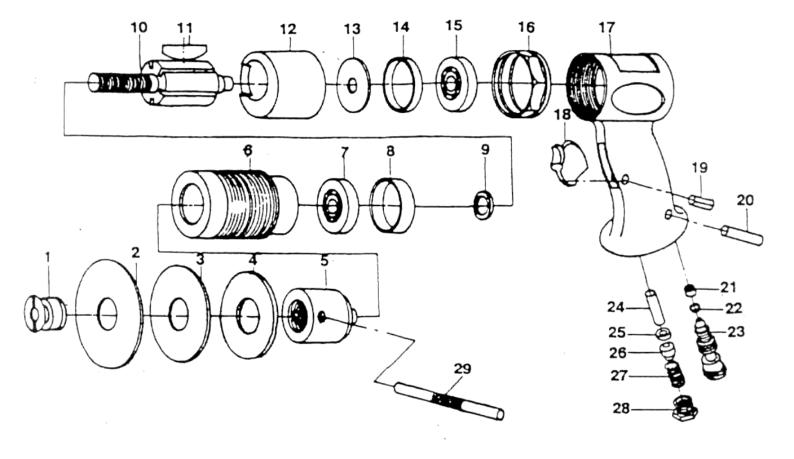

| Ref.<br>No. | Parts No.   | Description         | Q'ty |
|-------------|-------------|---------------------|------|
| 1           | KL-804-01   | Adaptor Lock Down   | 1    |
| 2           | KL-804-02   | Backing 5-1/2"Plate | 1    |
| З           | KL-804-03   | Backing 4-1/2"Plate | 1    |
| 4           | , KL-804-04 | Backing 3° Plate    | 1    |
| 5           | KL-804-05   | Sanding Adapter     | 1    |
| 6           | KL-804-06   | Cylinder Housing    | 1    |
| 7           | KL-804-07   | Bearing             | 1    |
| 8           | KL-804-08   | Spacer              | 1    |
| 9           | KL-804-09   | Bushing-Front End   | 1    |
| 10          | KL-804-10.  | Rotor               | 1    |
| 11          | KL-804-11   | Vanes               | 4    |
| 12          | KL-804-12   | Cylinder            | 1    |
| 13          | KL-804-13   | Rear End Plate      | 1    |
| 14          | KL-804-14   | Spacer              | 1    |
| 15          | KL-804-15   | Bearing             | 1    |

| Ref.<br>No. | Parts No. | Description       | Q'ty |
|-------------|-----------|-------------------|------|
| 16          | KL-804-16 | Housing Lock Ring | 1    |
| 17          | KL-804-17 | Body              | 1    |
| 18          | KL-804-18 | Trigger           | 1    |
| 19          | KL-804-19 | Pin               | 1    |
| 20          | KL-804-20 | Pin               | 1    |
| 21          | KL-804-21 | Rubber Gaskst     | 1    |
| 22          | KL-804-22 | O-Ring            | 1    |
| 23          | KL-804-23 | Regulator         | 1    |
| 24          | KL-804-24 | Control Pin       | 1    |
| 25          | KL-804-25 | Rubber Gaskst     | 1    |
| 26          | KL-804-26 | Ball              | 1    |
| 27          | KL-804-27 | Spring            | 1    |
| 28          | KL-804-28 | Hose Joint.       | 1    |
| 29          | KL-804-29 | Holding Tool      | 1    |
|             |           |                   |      |