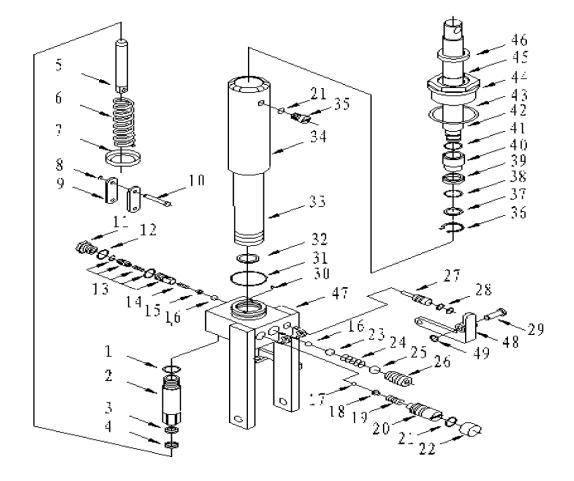

## 576157 PARTS BREAKDOWN

| No. | Drawing no. | Description                | Qty. | 27 | YQ-01       | Strike pin                                             | 1 |  |
|-----|-------------|----------------------------|------|----|-------------|--------------------------------------------------------|---|--|
| 1   | GB3452.1-86 | 0-ring 22.4×2.65           | 1    | 28 | GB3452.1-82 | O-ring 6.9×1.8                                         | 2 |  |
| 2   | SP.8-11A    | Pump cylinder              | 1    | 29 | DF1.2-08    | Shaft                                                  | 1 |  |
| 3   | UHS14       | Yx- seal ring              | 1    | 30 |             | Filter                                                 | 1 |  |
| 4   | DH14        | Dust ring                  | 1    | 31 | GB3452.1-82 | O-ring 65×3.55                                         | 1 |  |
| 5   | SP.8-10A    | Pump plunger               | 1    | 32 | SP.8-12     | Rectangular ring section                               | 1 |  |
| 6   | SP.8-09     | Spring                     | 1    | 33 | SP.8-04     | Cylinder                                               | 1 |  |
| 7   | SP.8-08     | Spring seat                | 1    | 34 | SP.8-03     | Housing                                                | 1 |  |
| 8   | GB894.1-86  | Retaining ring for axle 10 | 1    | 35 | SP.8-02     | Screw                                                  | 1 |  |
| 9   | SP.0-13B    | Joint plate                | 2    | 36 | GB894.1-86  | Retaining ring<br>for axle 25                          | 1 |  |
| 10  | SP.0-14     | Pin                        | 1    | 37 | SP.8-13     | Washer                                                 | 1 |  |
| 11  | JF.1-17     | Screw                      | 1    | 38 | GB3452.1-82 | O-ring<br>33.5×3.55                                    | 1 |  |
| 12  | JB982-77    | Copper washer 20           | 1    | 39 | SP.8-14     | Cup packing                                            | 1 |  |
| 13  | 6W804.1-12  | Damp valve                 | 1    | 40 | SP.8-06     | Bush                                                   | 1 |  |
| 14  | YQ-03       | Spring                     | 1    | 41 | GB3452.1-82 | O-ring 20×2.65                                         | 1 |  |
| 15  | YQ-02       | Spring seat                | 1    | 42 | SP.8-05     | Piston rod                                             | 1 |  |
| 16  | GB308-77    | Steel ball 6.35            | 2    | 43 | CO1.2-16    | Rectangular<br>section sealing                         | 1 |  |
| 17  | GB308-77    | Steel ball 4.5             | 1    | 44 | SP.8-01     | Cylinder cap                                           | 1 |  |
| 18  | SP.8-18     | Spring seat                | 1    | 45 | GB3452.1-82 | O-ring<br>31.5×3.55                                    | 1 |  |
| 19  | SP.8-17     | Spring                     | 1    | 46 | HG4-692-67  | J Shaped steel<br>frame rubber<br>sealing<br>32×45×6.5 | 1 |  |
| 20  | SP.8-16     | Adjusting screw            | 1    | 47 | YQ.6-300    | Base                                                   | 1 |  |
| 21  | GB3452.1-86 | O-ring 7.5×2.65            | 2    | 48 | YQ-04       | Lever plate                                            | 1 |  |
| 22  | SP.8-15     | Cover ring                 | 1    | 49 | GB894.1-86  | Retaining ring<br>for axle 8                           | 1 |  |
| 23  | GB308-77    | Steel ball 9.5             | 1    |    |             |                                                        |   |  |
| 24  | SP.8-07     | Spring                     | 1    |    |             |                                                        |   |  |
| 25  | GB308-77    | Steel ball 1/2(12.7)       | 1    |    |             |                                                        |   |  |
| 26  | GB77-85     | Screw M16×18               | 1    |    |             |                                                        |   |  |