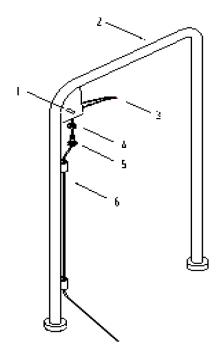

## 576157 PARTS BREAKDOWN

| No. | Drawing no. | Description     | Qty. | Remark |
|-----|-------------|-----------------|------|--------|
| 1   | GB879-86    | Spring pin 6x30 | 1    |        |
| 2   | SPAIII.1.01 | Handle bar      | 1    |        |
| 3   | SPIII.1.02  | Knob            | 1    |        |
| 4   | GB6172-86   | Nut M8          | 1    | SPS350 |
| 5   | SPIII.0-01  | Screw           | 2    |        |
| 6   | 1340(1135)  | Pull rod        | 4    |        |