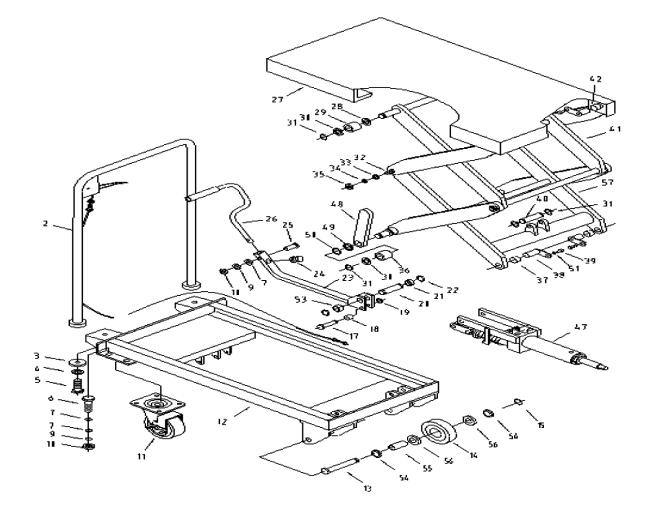

| No. | Drawing no. | Description                | Qty. | No. | Drawing no. | Description                   | Qty. |
|-----|-------------|----------------------------|------|-----|-------------|-------------------------------|------|
| 2   | SPIII.1-00  | Handle bar                 | 1    | 29  | SP.6-12     | Roller                        | 2    |
| 3   | SPA.0-02    | Washer                     | 2    | 30  | GB848-86    | Washer 16                     | 4    |
| 4   | GB93-1987   | Washer 12                  | 6    | 31  | GB894.1-86  | Retaining ring<br>for axle 16 | 6    |
| 5   | GB5781-2000 | Bolt 12x30                 | 2    | 32  | SPS.0-01    | Shaft                         | 2    |
| 6   | GB5781-2000 | Bolt M8×25                 | 8    | 33  | GB95-1985   | Washer 16                     | 4    |
| 7   | GB95-1985   | Washer 8                   | 17   | 34  | GB95-1985   | Washer 12                     | 4    |
| 9   | GB93-1987   | Washer 8                   | 9    | 35  | GB41-86     | Nut M12                       | 4    |
| 10  | GB41-86     | Nut M8                     | 9    | 36  | SP.6-10     | Roller                        | 2    |
| 11  |             | Universal wheel 5"         | 2    | 37  | SP.6-01     | Bush                          | 2    |
| 12  | SPSC.3-00   | Frame                      | 1    | 38  | SP.0.02     | L-Pin                         | 4    |
| 13  | SP.0-08     | Shaft                      | 2    | 39  | GB70-85     | Bolt 6x10                     | 4    |
| 14  | SP.0-04     | Wheel 5"                   | 2    | 40  | SP.0-03     | Shaft                         | 1    |
| 15  | GB894.1-86  | Retaining ring for axle 12 | 2    | 41  | SPS.4-00    | Arm                           | 1    |
| 17  | SP.0-11     | Shaft                      | 1    | 42  | SF-1.1612   | Bush                          | 2    |
| 18  | SP.0-12     | Bush                       | 1    | 47  | YQ-00-350   | Pump unit                     | 1    |
| 19  | GB894.1-86  | Retaining ring for axle 10 | 1    | 48  | SPC.6-07    | Support                       | 2    |
| 20  | SPS.0-03    | Shaft                      | 1    | 49  | SPA.4-07    | Washer                        | 2    |
| 21  | YQ-7        | Retaining ring             | 1    | 50  | GB894.1-86  | Retaining ring<br>for axle 24 | 2    |
| 22  | GB894.1-86  | Retaining ring for axle 20 | 2    | 51  | GB93-1987   | Washer 6                      | 4    |
| 23  | SPS.2.01B   | Connecting rod             | 1    | 53  | YQ-8        | Retaining ring                | 1    |
| 24  | SP.3-03     | Cushion                    | 1    | 54  | SP.0-06     | Bush                          | 4    |
| 25  | GB5781-2000 | Bolt M8x30                 | 1    | 55  | SP.0-07     | Hollow shaft                  | 2    |
| 26  | SP.3-02     | Pedal bar                  | 1    | 56  | GB276-86    | Bearing 6203                  | 4    |
| 27  | SPSC.6-00   | Table                      | 1    | 57  | SPS.5-00    | Arm                           | 1    |
| 28  | SP.6-11     | Bush                       | 2    |     | 1           | 1                             |      |