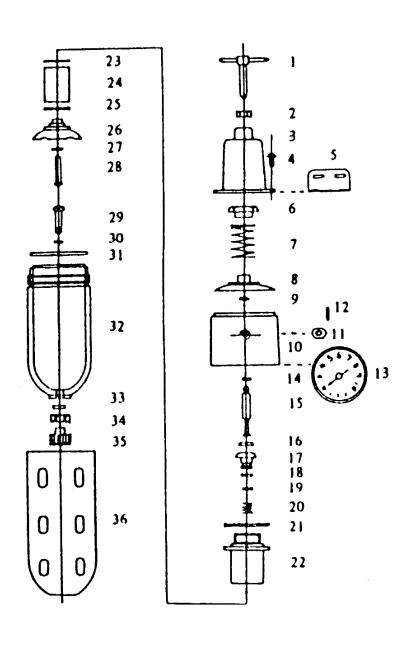

## PARTS LIST OF FILTER/REGULATOR COMBINATION

| INDEX | PARTS<br>NO. | DESCRIPTION      | INDEX | PARTS<br>NO. | DESCRIPTION              |
|-------|--------------|------------------|-------|--------------|--------------------------|
| 1     | C-01         | Adjusting Rod    | 19    | C-19         | E Pin                    |
| 2     | C-02         | Hexagon Screw    | 20    | C-20         | Valve Spring             |
| 3     | C-03         | Regulator Bowl   | 21    | C-21         | Spring Baffle            |
| 4     | C-04         | Fastening Screw  | 22    | C-22         | Peoppet Valve Cap.       |
| 5     | C-05         | Mounting Bracket | 23    | C-23         | O Ring                   |
| 6     | C-06         | Regulated Nut    | 24    | C-24         | Filter Element           |
| 7     | C-07         | Adjusting Spring | 25    | C-25         | O Ring                   |
| 8     | C-08         | Diaphrain        | 26    | C-26         | Umbrella Baffle          |
| 9     | C-09         | Gasket           | 27    | C-27         | b Ring                   |
| 10    | C-10         | Regulator Body   | 28    | C-28         | Screw Rod                |
| 11    | C-11         | Hexagon Screw    | 29    | C-29         | Drain Rod                |
| 12    | C-12         | C Pin            | 30    | C-30         | O Ring                   |
| 13    | C-13         | Pressur: Gauge   | 31    | C-31         | Gasket                   |
| 14    | C-14         | O Ring           | 32    | C-32         | P.C. Bowl                |
| 15    | C-15         | Regulator Pin    | 33    | C-33         | O Ring                   |
| 16    | C-16         | Gasket           | 34    | C-34         | Fastening Screw          |
| 17    | C-17         | Fastening Plug   | 35    | C-35         | Plastic Drain            |
| 18    | C-18         | O Ring           | 36    | C-36         | Metal Guard or P.U.Guard |