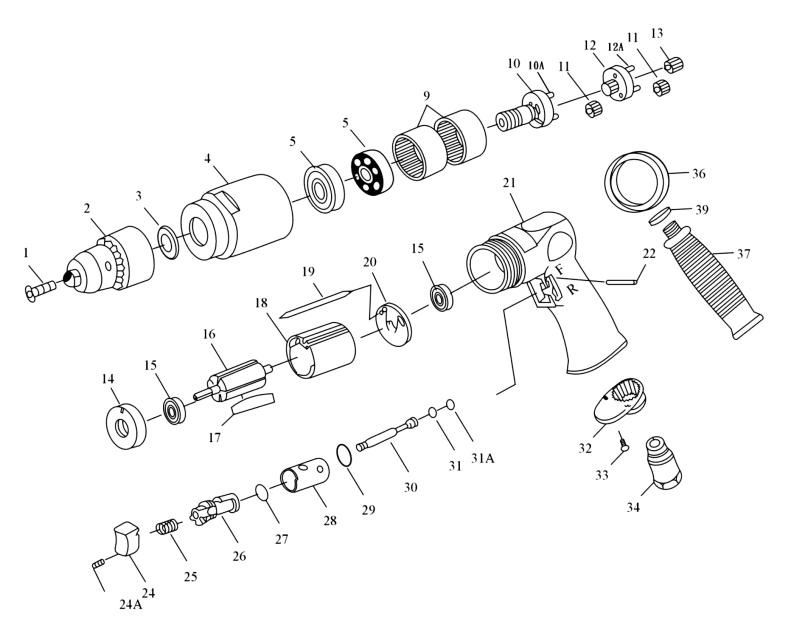

## AT-4041

| Index<br>No. | Parts No. | Description            | Q'ty | Index<br>No. | Parts No. | Description         | Q'ty |
|--------------|-----------|------------------------|------|--------------|-----------|---------------------|------|
| 1            | S7-0525A  | Chuck Screw (5x25)     | 1    | 21           | 305017    | Housing             | 1    |
| 2            | 312002    | Drill Chuck (1/2")     | 1    | 22           | SP-25220  | Pin (2.5x22)        | 1    |
| 3            | 312002A   | Keyless Chuck(1/2")    | 1    | 24           | 305020    | Trigger             | 1    |
| 3            | 312003    | Chuck Spacer           | 1    | 24A          | SS-0406A  | Set Screw (M4x6)    | 1    |
| 4            | 312004    | Clamp Nut              | 1    | 25           | 305021    | Valve Spring        | 1    |
| 5            | BB-62012C | Ball Bearing (6201zz)  | 2    | 26           | 305024    | Reverse Lever       | 1    |
| 9            | 302021    | Internal Gear          | 2    | 27           | ORP-0090  | O-Ring (P9)         | 1    |
| 10           | 312010    | Wark Spindle           | 1    | 28           | 305026    | Reverse Bushing     | 1    |
| 10A          | NR-40138  | Needle Roller (4x13.8) | 6    | 29           | ORP-0140  | O-Ring (P14)        | 1    |
| 11           | 312011A   | ldler Gear (312S)      | 6    | 30           | 305022    | Valve Stem          | 1    |
| 12           | 312012    | Reduction Spindle      | 1    | 31           | ORP-0035  | O-Ring (3.5x1.5)    | 1    |
| 12A          | 312012A   | Reduction Gear         | 1    | 31A          | 317005    | O-Ring (3.9x2.25x2) | 1    |
| 13           | 312013    | Pinion Gear            | 1    | 32           | 305029    | Exhaust Diffuser    | 1    |
| 14           | 305010    | Spacer                 | 1    | 33           | I1-0308B  | Screw (M3x8)        | 2    |
| 15           | BB-06261  | Ball Bearing (626zz)   | 2    | 34           | 305031    | Air Inlet           | 1    |
| 16           | 305012    | Rotor                  | 1    | 36           | 312036    | Clamp Ring          | 1    |
| 17           | 302025    | Rotor Balde            | 5    | 37           | 312037    | Dead Handle         | 1    |
| 18           | 305015    | Cylinder               | 1    | 38           | 312038    | Key (1/2")          | 1    |
| 19           | 305014    | Pin (2x55)             | 1    | 39           | 312039    | Rubber Gasket       | 1    |
| 20           | 305011    | End Plate              | 1    |              |           |                     |      |