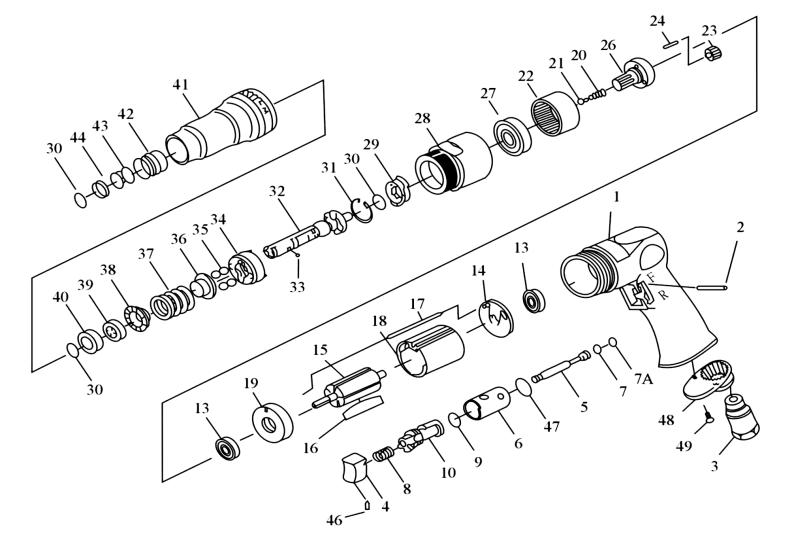

## AT-4080

| INDEX<br>.NO | PARTS.NO. | DESCRIPTION            | Q'TY | INDEX.<br>NO | PARTS.NO. | DESCRIPTION       | Q'TY |
|--------------|-----------|------------------------|------|--------------|-----------|-------------------|------|
| 1            | 305017    | HOUSING                | 1    | 26           | 332026    | WORK SPINDLE      | 1    |
| 2            | SP-25220  | PIN                    | 1    | 27           | BB-62012  | BALL BEARING      | 1    |
| 3            | 305031    | AIR INLET              | 1    | 28           | 332028    | CLAMP NUT         | 1    |
| 4            | 305020    | TRIGGER                | 1    | 29           | 332029    | DRIVE DOG         | 1    |
| 5            | 305022    | VALVE STEM             | 1    | 30           | 332030    | RETAINING RING(3) | 3    |
| 6            | 305026    | <b>REVERSE BUSHING</b> | 1    | 31           | RTW021    | RETAINING RING    | 1    |
| 7            | ORP-0035  | O-RING                 | 1    | 32           | 332032    | CAM SPINDLE       | 1    |
| 7A           | 317005    | O-RING(3.9*2.25*2)     | 1    | 33           | SB-004    | STEEL BALL        | 1    |
| 8            | 305021    | VALVE SPRING           | 1    | 34           | 332034    | CLUTCH CARRIER    | 1    |
| 9            | ORP-0090  | O-RING                 | 1    | 35           | SB-008    | STEEL BALL(4)     | 4    |
| 10           | 305024    | REVERSE LEVER          | 1    | 36           | 332036    | WASHER            | 1    |
| 13           | BB-06262  | BALL BEARING(2)        | 2    | 37           | 332037    | SPRING            | 1    |
| 14           | 305011    | END PLATE              | 1    | 38           | 332038    | WASHER            | 1    |
| 15           | 305012    | ROTOR                  | 1    | 39           | 332039    | ADJUST NUT        | 1    |
| 16           | 302025    | ROTOR BLADE(5)         | 5    | 40           | 332040    | SPACER            | 1    |
| 17           | 305014    | PIN                    | 1    | 41           | 332041    | CLUTCH HOUSING    | 1    |
| 18           | 305015    | CYLINDER               | 1    | 42           | 332042    | BALL RETAINER     | 1    |
| 19           | 305010    | SPACER                 | 1    | 43           | 332043    | SPRING            | 1    |
| 20           | 332020    | SPRING                 | 1    | 44           | 332044    | WASHER            | 1    |
| 21           | 332021    | SPRING GUIDE           | 1    | 46           | SS-0408A  | SET SCREW         | 1    |
| 22           | 302021    | INTERNAL GEAR          | 1    | 47           | ORP-0140  | O-RING            | 1    |
| 23           | 305007S   | PLANET GEAR(3)         | 3    | 48           | 305029    | EXHAUST DIFFUSER  | 1    |
| 24           | NR-40138  | PIN(ψ4*13.8)           | 3    | 49           | I1-3008B  | SCREW(2)          | 2    |