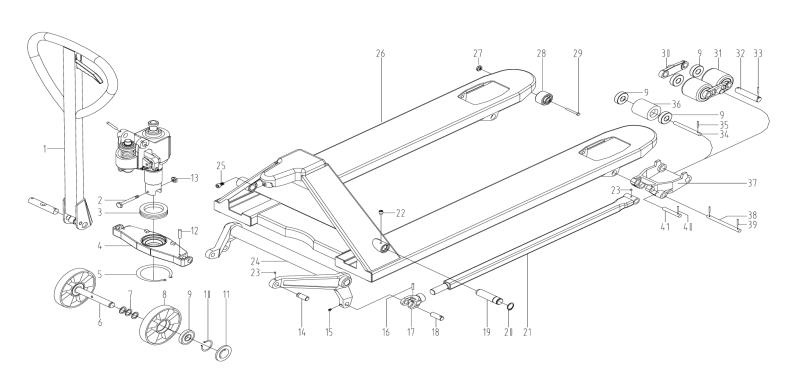

| Item | Code           | Part No. | Definition                       | Quantit | Item | Code      | Part No. | Definition                 | Quantity |
|------|----------------|----------|----------------------------------|---------|------|-----------|----------|----------------------------|----------|
| 1    | BF12.1-00      |          | Hand shank assembly              | 1       | 23   | GB1155-74 |          | Oil cup 6                  | 4        |
| 2    | GB/T5782-2000  |          | Hexagon-headed bolt M6X55        | 1       | 24   | BF.3-00   |          | Rocker assembly            | 1        |
| 3    | GB/T301-1995   |          | Thrust ball bearing51110         | 1       | 25   | GB70-85   |          | Soket head cap screw M6X12 | 1        |
| 4    | BF12-01        |          | Cradle                           | 1       | 26   | BF12.2-00 |          | Frame                      | 1        |
| 5    | GB/T894.1-86   |          | Circlip for shaft 50             | 1       | 27   | GB889-86  |          | Locknut M6                 | 2        |
| 6    | BF12.4-01      |          | Front axle 20X155                | 1       | 28   | WEC-05    |          | Guide pulley(black )       | 2        |
| 7    | DF.5-01B       |          | Spacer bush 20X28X2              | 6       | 29   | GB5782-86 |          | Hexagon bolt M6X55         | 2        |
| 8    | DF-09          |          | Bull wheel 180X50                | 2       | 30   | AF.7-04   |          | Support plate              | 4        |
| 9    | GB278-86       |          | Bearing 60204                    | 8/12    | 31   | AF.7-01   |          | Fork wheel 74X70           |          |
| 10   | GB/T894.1-86   |          | Thicken circlip fpr shaft 19X1.5 | 2       | 32   | SYBC.5-09 |          | Axle 20X95                 | 4        |
| 11   | DF-10          |          | Shield                           | 2       | 33   | GB879-86  |          | Spring pin 5X32            | 8        |
| 12   | GB879-86       |          | Spring pin 5X32                  | 2       | 34   | AF.7-02   |          | Axle 20X122                | 2        |
| 13   | GB/T889.1-2000 |          | locknut M6                       | 1       | 35   | GB879-86  |          | Spring pin 5X32            | 2        |
| 14   | BF-04          |          | Pin roll 16X40                   | 2       | 36   | AF.7-01   |          | Fork wheel 74X93           | 2        |
| 15   | GB1152-79      |          | Glib M6                          | 2       | 37   | BF12.3-01 |          | Wheel carrier              | 2        |
| 16   | GB879-86       |          | Spring pin 5X28                  | 2       | 38   | BF12-02   |          | Diorate pin roll 16X152    | 2        |
| 17   | AF.7-05        |          | Coupling head                    | 2       | 39   | GB879-86  |          | Spring pin 5X32            | 2        |
| 18   | DF-01          |          | Pin roll 16X44                   | 2       | 40   | GB879-86  |          | Spring pin 5X28            | 2        |
| 19   | WEC-06         |          | Intercalation Axis 25X95         | 2       | 41   | SYBC.5-06 |          | Pin roll 16X85             | 2        |
| 20   | GB/T894.1-86   |          | Circlip for shaft 25             | 2       |      |           |          |                            |          |
| 21   | BF12.3.1-00    |          | Connecting rod assembly          | 2       |      |           |          |                            |          |
| 22   | GB/T79-2000    |          | hexagon socket set screwsM8X10   | 2       |      |           |          |                            |          |