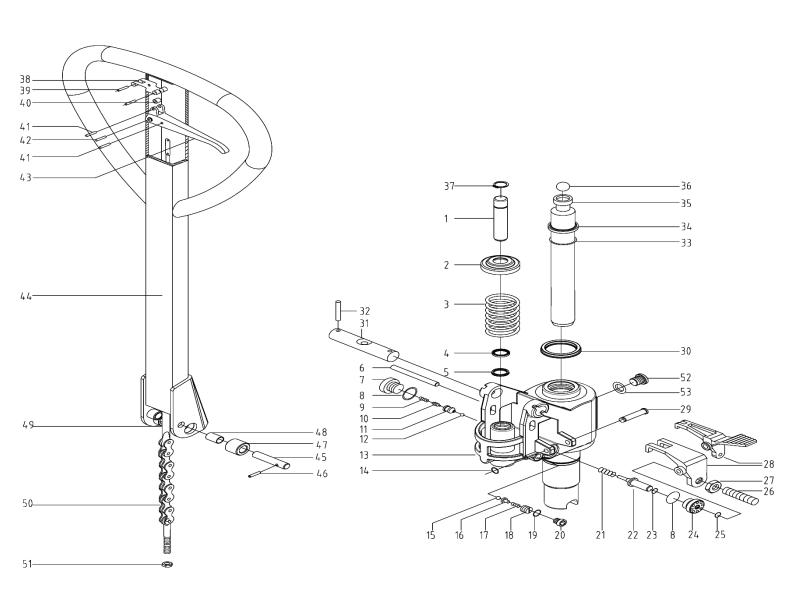

## 594980 PARTS BREAKDOWN

| Item | Code        | Part No.   | Definition                     | Quantity | Remark |
|------|-------------|------------|--------------------------------|----------|--------|
| 1    | WEC.1-04    |            | Pump Core                      | 1        |        |
| 2    | AF.2-3      | 0909050002 | Spring cap                     | 1        |        |
| 3    | BF.2-05     | 0903060004 | Spring cap                     | 1        |        |
| 4    | DH18        | 0902040007 | Dust ring 18                   | 1        |        |
| 5    | UHS18       | 0902030005 | Y-seal ring 18                 | 1        |        |
| 6    | AM-19       | 0906150004 | Lock-in stick                  | 1        |        |
| 7    | JF.1-17     | 0901120015 | Sealing screw M20X1.5          | 1        |        |
| 8    | JB982-77    | 0902010009 | Combination washer 20          | 2        |        |
| 9    | AF.2-9      | 0903060001 | Spring                         | 1        |        |
| 10   | SYBC.2-07   | 0901080002 | Pump Core                      | 1        |        |
| 11   | SYBC.2-08   | 0901070004 | Valve body                     | 1        |        |
| 12   | GB308-77    | 0907010012 | Steel ball 6.35                | 1        |        |
| 13   | WEC.1-01    |            | Foundation                     | 1        |        |
| 14   | GB894.1-86  | 0908320003 | Circlip for shaft8             | 1        |        |
| 15   | GB308-77    | 0907010010 | Steel ball 5                   | 1        |        |
| 16   | CN.2-26     | 0901100008 | Ball seat                      | 1        |        |
| 17   | CN.2-27     | 0903040001 | Spring 2X8X16                  | 1        |        |
| 18   | CN.2-28     | 0901120001 | Pressure regulating bolt M10X1 | 1        |        |
| 19   | JB982-77    | 0902010004 | Combination washer 10          | 2        |        |
| 20   | CN.2-17     | 0901120033 | Screw M10X1                    | 2        |        |
| 21   | BF.2-5      | 0903020001 | Spring 1.2X9.8X22              | 1        |        |
| 22   | AF.2-7      | 0901090002 | Firing pin                     | 1        |        |
| 23   | GB3452.1-82 | 0902050009 | O type ring 7X1.8              | 1        |        |

| Item | Code        | Part No.   | Definition                               | Quantity | Remark     |
|------|-------------|------------|------------------------------------------|----------|------------|
| 24   | WEC.1-02    |            | Firing pin seat                          | 1        |            |
| 25   | GB3452.1-82 | 0902050013 | O type ring 8X2.65                       | 1        |            |
| 26   | GB73-85     | 0908170014 | Slotted set screws with flat point M6X25 | 1        |            |
| 27   | GB6170-86   | 0908030012 | Hexnut M6                                | 1        |            |
| 28   | AF.2-08a    | 1120050001 | Lever plate                              | 1        | Standard   |
| 20   | AF.2-8c     | 1120050003 | Lever plate 3                            | 1        | Step tread |
| 29   | BF.2-3      | 0906070010 | Pin roll 8X58                            | 1        |            |
| 30   | UHS31.5     | 0902030021 | Seal ring 31.5                           | 1        |            |
| 31   | BF-01       |            | Axle                                     | 1        |            |
| 32   | GB879-86    |            | Spring pin 5X40                          | 2        |            |
| 33   | GB3452.1-82 | 0902050059 | O type ring 31.5X3.55                    | 1        |            |
| 34   | DHS31.5     | 0902040018 | Dust ring 31.5                           | 1        |            |
| 35   | AF.2-4      | 0901010006 | Plunger 31.5X263                         | 1        |            |
| 36   | GB308-77    | 0907010026 | Steel ball 19.05                         | 1        |            |
| 37   | GB894.1-86  |            | Thicken Circlips for shaft17X1.5         | 1        |            |
| 38   | DF.1-01a    | 0909040023 | Locating plate                           | 1        |            |
| 39   | GB879-86    | 0908500015 | Spring pin4X30                           | 2        |            |
| 40   | DF.1-02     | 0904010006 | Idler wheel                              | 1        |            |
| 41   | GB879-86    | 0908500012 | Spring pin 4X20                          | 2        |            |
| 42   | GB879-86    | 0908500038 | Spring pin 6X30                          | 1        |            |
| 43   | DF.1-03     | 0909170001 | Small handle                             | 1        |            |
| 44   | BF12.1.1-00 |            | Hand shank                               | 1        |            |

| Item | Code        | Part No.   | Definition          | Quantity | Remark |
|------|-------------|------------|---------------------|----------|--------|
| 45   | DFI.2-04    | 0906040002 | Round pin           | 1        |        |
| 46   | GB879-86    | 0908500003 | Spring pin 3X20     | 1        |        |
| 47   | CN.2-13     | 0909120016 | Pinch roller        | 1        |        |
| 48   | CSB10       | 0907040011 | Bush 1220           | 1        |        |
| 49   | DF.1.2-00   |            | Draw bar assembly   | 1        |        |
| 50   |             |            | Chain C-6-9-04A     | 1        |        |
| 51   | GB889-86    | 0908010003 | Locknut M5          | 1        |        |
| 52   | AM.2-15     |            | Oil plug            | 1        |        |
| 53   | GB3452.1-82 |            | O type ring 2.65X10 | 1        |        |
|      |             |            |                     |          |        |
|      |             |            |                     |          |        |
|      |             |            |                     |          |        |
|      |             |            |                     |          |        |
|      |             |            |                     |          | _      |