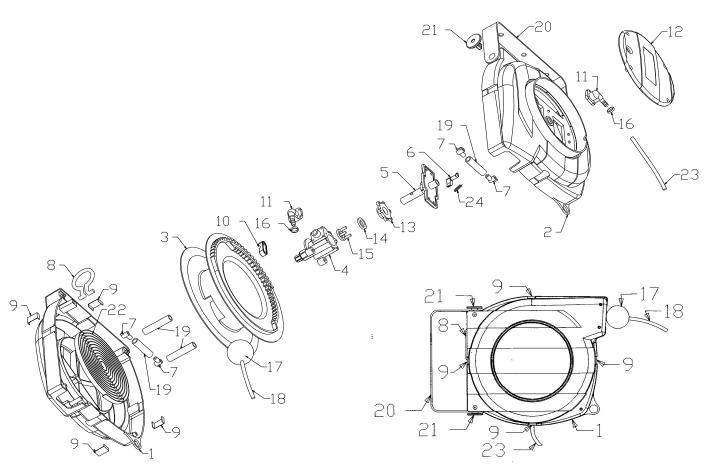

## **PARTS BREAKDOWN**

| 577017 SPARE PARTS LIST |                        |  |
|-------------------------|------------------------|--|
| Part No.                | Part Name              |  |
| 1                       | left case              |  |
| 2                       | right case             |  |
| 3                       | coil string check      |  |
| 4                       | center shaft           |  |
| 5                       | support seat           |  |
| 6                       | ratchet                |  |
| 7                       | window supporting seat |  |
| 8                       | hook                   |  |
| 9                       | stainless steel button |  |
| 10                      | pressing plate         |  |
| 11                      | hose connecting seat   |  |

| 12 | right low cover               |
|----|-------------------------------|
| 13 | cover of aerated center shaft |
| 14 | flat pad                      |
| 15 | 3-phase pad                   |
| 16 | metak button                  |
| 17 | hose stop                     |
| 18 | hose                          |
| 19 | rotation guide                |
| 20 | mounting bracket              |
| 21 | bracket-supporting circle     |
| 22 | spring                        |
| 23 | supply to hose                |
| 24 | pull spring                   |