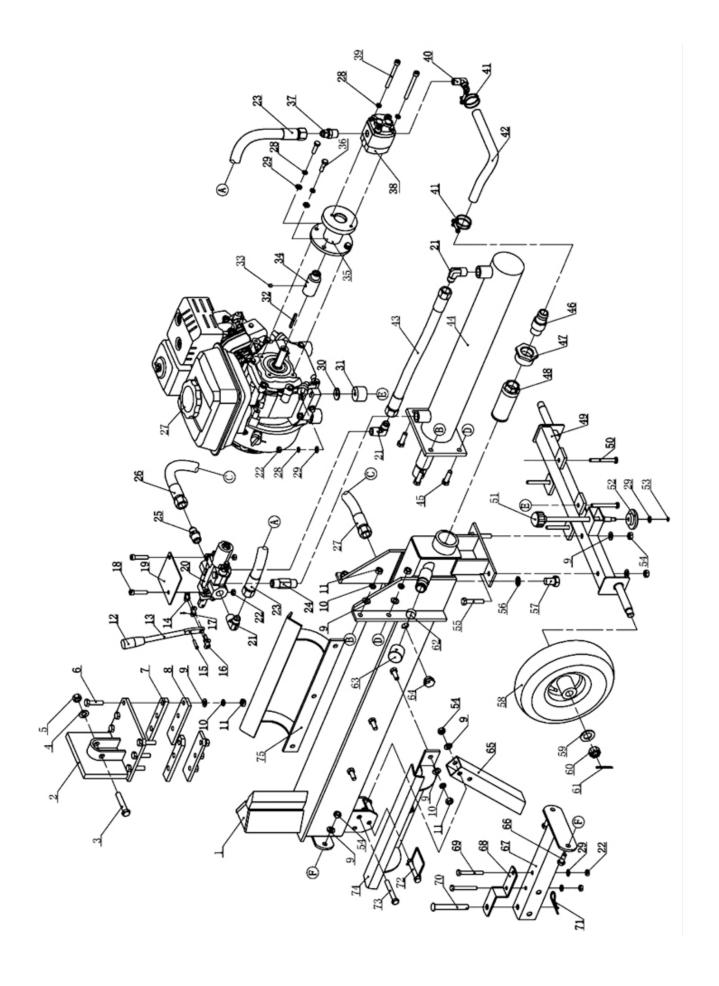

## 596827 PARTS BREAKDOWN

| Ref. No | Description             | Qty | Ref. No | Description            | Qty |
|---------|-------------------------|-----|---------|------------------------|-----|
| 1       | Beam                    | 1   | 39      | Inner Hex Screw M8×90  | 1   |
| 2       | Pusher                  | 1   | 40      | Gear pump Inlet Tube   | 1   |
|         |                         | 1   |         | Connector              |     |
| 3       | Hex Bolt M10×65         | 1   | 41      | Clamp                  | 2   |
| 4       | Flat Washer ¢ 10        | 2   | 42      | Suction hose           | 1   |
| 5       | Hex Lock Nut M10        | 1   | 43      | High Pressure Hose B   | 1   |
| 6       | Hex Bolt M10×40         | 6   | 44      | Cylinder               | 1   |
| 7       | Wedge Spacer            | 2   | 45      | Hex Bolt M10×35        | 4   |
| 8       | Wedge Plate             | 2   | 46      | Inlet Tube Connector   | 1   |
| 9       | Flat Washer ¢ 10        | 21  | 47      | Nut ZG1 1/2            | 1   |
| 10      | Spring Washer ¢ 10      | 16  | 48      | Oil filter 40×180-J    | 1   |
| 11      | Hex Nut M10             | 16  | 49      | Wheel Stand            | 1   |
| 12      | Valve Handle cover      | 1   | 50      | Hex Bolt M8×70         | 4   |
| 13      | Valve Handle            | 1   | 51      | Adjustable support     | 1   |
| 14      | Chain Plate Lock        | 1   | 52      | Support base           | 1   |
| 15      | Pin 5×25B               | 1   | 53      | Axial Spring Collar ¢8 | 1   |
| 16      | Chain plate             | 2   | 54      | Hex Lock Nut M10       | 5   |
| 17      | Cotter Pin ¢1.6×10      | 1   | 55      | Hex Bolt M10×50        | 2   |
| 18      | Screw M8×40             | 2   | 56      | Washer ¢10             | 1   |
| 19      | Plate                   | 1   | 57      | Nut 16×1.5             | 1   |
| 20      | Control Valve           | 1   | 58      | Wheel 10"              | 2   |
| 21      | Connector Z1/2 -M18×1.5 | 3   | 59      | Flat Washer ¢16        | 2   |
| 22      | Hex Lock Nut M8         | 8   | 60      | Nut M16×1.5            | 2   |
| 23      | High Pressure Hose A    | 1   | 61      | Cotter Pin ¢3.2×36     | 2   |
| 24      | Connector               | 1   | 62      | Sponge Filter          | 1   |
| 25      | Connector Z1/2 -M18×1.5 | 1   | 63      | Oil Plug               | 1   |
| 26      | High Pressure Hose C    | 1   | 64      | Oil Plug Bolt          | 1   |
| 27      | 6.5HP Engine            | 1   | 65      | Front Support Leg      | 1   |
| 28      | Lock Washer ¢8          | 10  | 66      | Hex Bolt M10×25        | 2   |
| 29      | Flat Washer ¢8          | 11  | 67      | Tow Bar                | 1   |
| 30      | Big Flat Washer ¢10     | 4   | 68      | Hitch Tongue           | 1   |
| 31      | Shock Absorption Feet   | 4   | 69      | Hex Bolt M8×65         | 2   |
| 32      | Engine Bushing          | 1   | 70      | Round Pin              | 1   |
| 33      | Flat Key                | 1   | 71      | R Pin                  | 1   |
| 34      | Engine Connector        | 1   | 72      | Lock Pin               | 1   |
| 35      | Gear Pump Stand         | 1   | 73      | Hex Bolt M10×70        | 1   |
| 36      | Hex Bolt M8×30          | 4   | 74      | Left Log Cradle        | 1   |
| 37      | Gear Pump Connector     | 1   | 75      | Right Log Cradle       | 1   |
| 38      | 3/8"-M18x1.5            |     |         |                        |     |